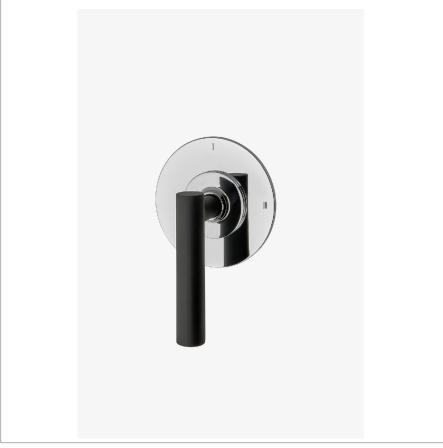

# WATERWORKS

BOND B2P12S

Bond Rally Series Two Way Pressure Balance Diverter Trim with Roman Numerals and Lever Handle

### **PRODUCT FEATURES**

Lever Handle

For use with a Pressure Balance shower system and two waterway outlets such as a handshower, shower head, or tub spout

Features a Sport Black Finish, smooth and velvety to the touch

Stocked in Chrome/Sport Black

Requires rough valve, sold separately: GUDV2P (USA) or GU2PDV (UK/International)