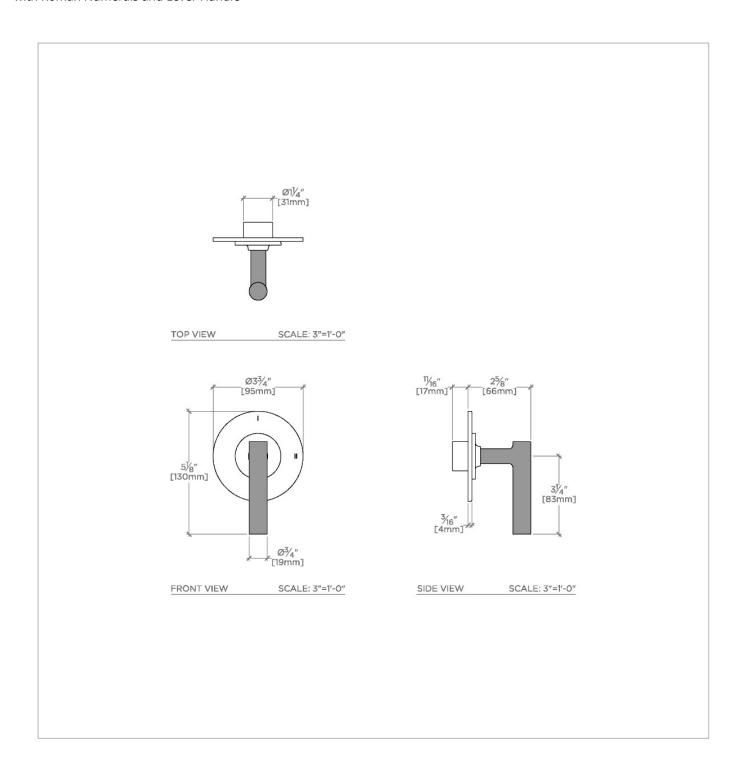

# WATERWORKS

BOND B2P12S

Bond Rally Series Two Way Pressure Balance Diverter Trim with Roman Numerals and Lever Handle

# TECHNICAL DETAILS

ADA Compliance: Yes Fittings Hole Diameter: 2" Number Of Holes: One Hole Primary Material: Brass

SHOWN IN BOND RALLY SERIES TWO WAY PRESSURE BALANCE DIVERTER TRIM WITH ROMAN NUMERALS AND LEVER HANDLE | B2P12S