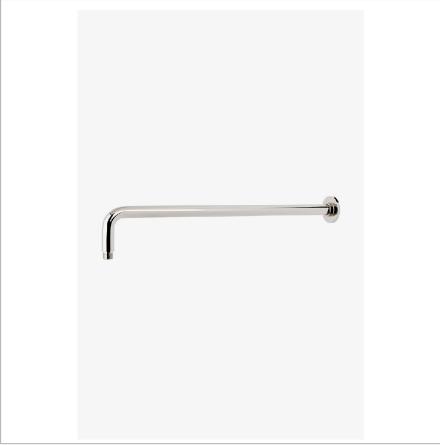

UNIVERSAL UMWL22

Universal Modern 22" Wall Mounted 90 Degree Shower Arm with Flange

SHOWN IN UNIVERSAL MODERN 22" WALL MOUNTED 90 DEGREE SHOWER ARM WITH FLANGE | UMWL22

INSPIRATION CODES & STANDARDS

Our Universal collection features timeless designs complementing any of our Waterworks. With a wide range of product, from fittings to accessories, Universal adds exquisite proportion and balance to any environment.

## PRODUCT FEATURES

Compatible with an assortment of Waterworks showerheads, sold separately

**Brass Construction** 

Includes 22" wall mounted 90 degree shower arm

Stocked in Chrome, Nickel and Brass