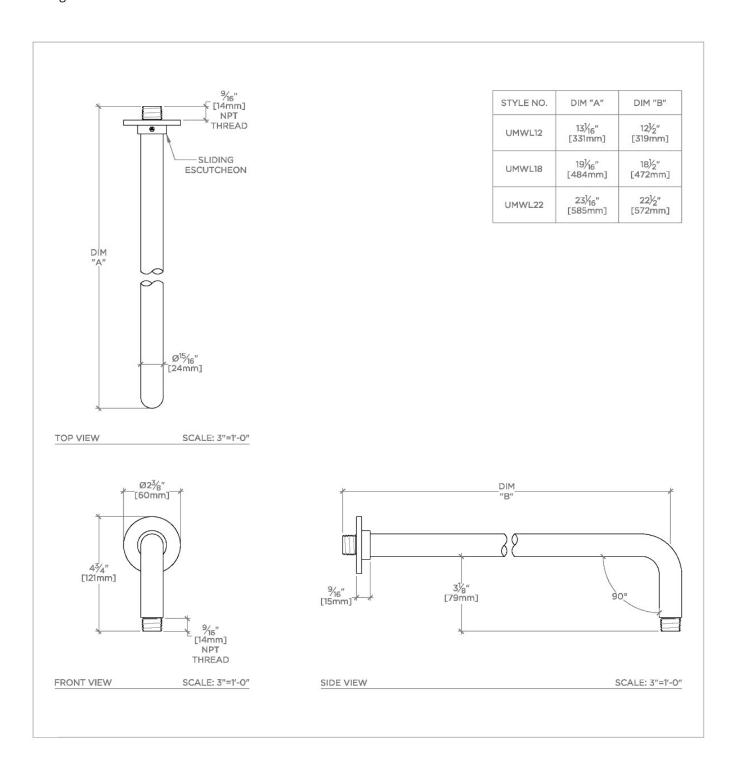

UNIVERSAL UMWL22

Universal Modern 22" Wall Mounted 90 Degree Shower Arm with Flange

## **TECHNICAL DETAILS**

Fittings Hole Diameter: 1 1/4" Inlet Connection Size: 1/2" Inlet Connection Type: Male NPT Outlet Connection Size: 1/2" Outlet Connection Type: Male NPT Water Pressure Recommended: 45.0 psi

## PRODUCT FEATURES

Compatible with an assortment of Waterworks showerheads, sold separately

**Brass Construction** 

Includes 22" wall mounted 90 degree shower arm

Stocked in Chrome, Nickel and Brass