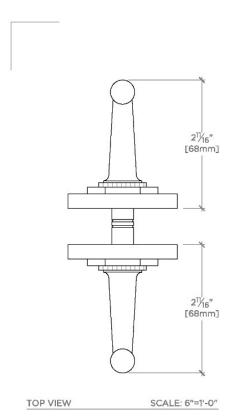

PRODUCT (NOTES)

Henry HNRHG2

Henry Double Sided Glass Mounted Hooks

† THIS PRODUCT CAN BE INSTALLED ON GLASS THAT IS 1/4" [6mm], 3/8" [10mm], 1/2" [13mm], OR 3/4" [19mm].

SIDE VIEW SCALE: 6"=1'-0"