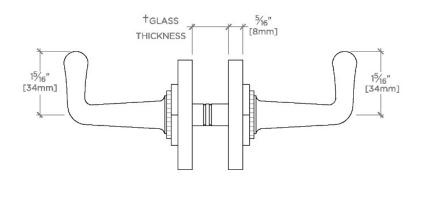

**PRODUCT FEATURES** 

All Mounting Hardware Included

Solid Brass Construction

Can accommodate glass thickness between 1/4" [6mm] to 3/4" [18mm]

Stocked in Brass, Chrome, Nickel and Dark Nickel

**CERTIFICATIONS** 

PRODUCT (NOTES)

Henry HNRHG2

Henry Double Sided Glass Mounted Hooks

† THIS PRODUCT CAN BE INSTALLED ON GLASS THAT IS 1/4" [6mm], 3/8" [10mm], 1/2" [13mm], OR 3/4" [19mm].

SIDE VIEW SCALE: 6"=1'-0"