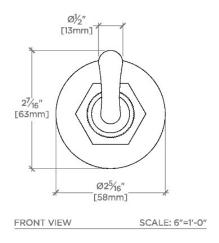

PRODUCT (NOTES)

Henry HNRHG2

Henry Double Sided Glass Mounted Hooks

† THIS PRODUCT CAN BE INSTALLED ON GLASS THAT IS 1/4" [6mm], 3/8" [10mm], 1/2" [13mm], OR 3/4" [19mm].

SIDE VIEW SCALE: 6"=1'-0"