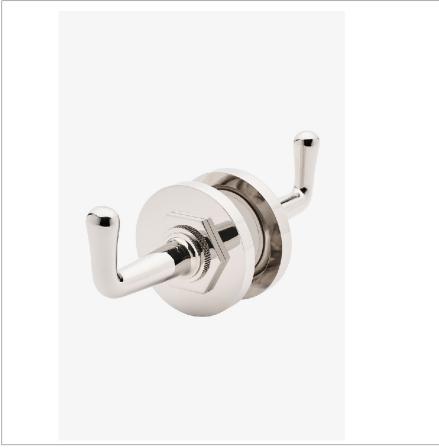

Henry HNRHG2

Henry Double Sided Glass Mounted Hooks

**TECHNICAL DETAILS** 

SHOWN IN HENRY DOUBLE SIDED GLASS MOUNTED HOOKS | HNRHG2

INSPIRATION CODES & STANDARDS

Influenced by the connection of industry and art Henry easily transitions between modern, traditional, utilitarian and classic settings.