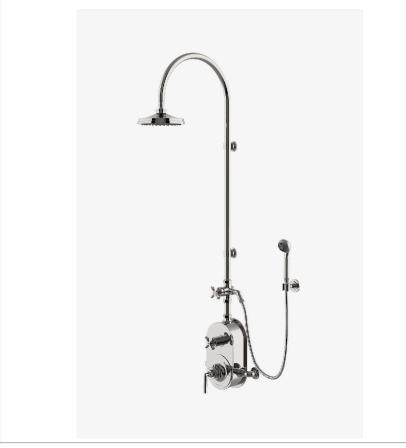

HENRY HNXS60

Henry Exposed Thermostatic Shower System with 8" Shower Head, Handshower, Metal Cross Diverter Handle, Metal Lever and Cross Handle

SHOWN IN HENRY EXPOSED THERMOSTATIC SHOWER SYSTEM WITH 8" SHOWER HEAD, HANDSHOWER, METAL CROSS DIVERTER HANDLE, METAL LEVER AND CROSS HANDLE | HNXS60

Features an intergrated thermostatic shut-off valve

The Shower Riser is designed to be field cut to accommodate varying shower heights. The exposed diverter body can be installed with the handshower elbow on the right or the left.

Stocked in Nickel, Chrome, Unlacquered Brass, and Matte Nickel finishes

Standard flow rate is 2.5gpm (9.5 L/min). Also available in high efficient flow options. Contact your sales associate or call 1 (800) 899-6757 for details.