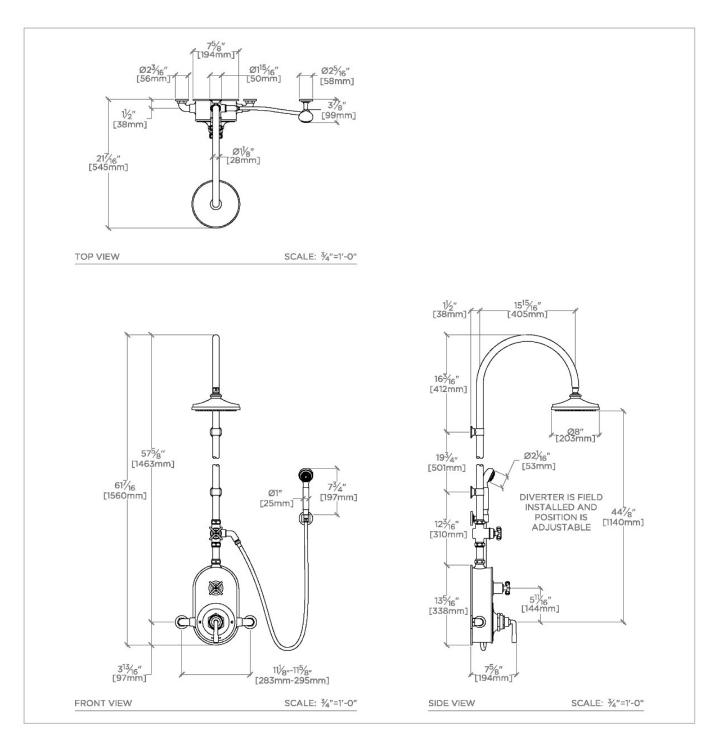

#### **TECHNICAL DETAILS**

ADA Compliance: Yes

Adjustable Versus Fixed Spray: Fixed Spray

Diameter Of Head: 7 3/4"
Diameter Of Legs Tubes: 1 1/8"
Escutcheon Primary Material: Brass
Fittings Hole Diameter: 1 1/8"

Flow Restriction Options: Shower Head: 2.5, 2.0, 1.75, 1.5

and Handshower: 2.5, 2.2, 2.0, 1.75, 1.5, 1.2, 0.92

Handle Spread Maximum: 5 11/16" Handle Spread Minimum: 5 11/16" Handle Turn Angle: Quarter Turn Handshower Spray Hose Length: 59"

Inlet Connection Size: 3/4"

Inlet Connection Type: Copper Compression Inlet Supply Spread Maximum: 11 5/8" Inlet Supply Spread Minimum: 11 1/8" Installation Type: Wall Mounted Integrated Diverter: Y

Integrated Spray: N Number Of Handles: Three Number Of Holes: Two Hole

Pivot: Y

Primary Material: Brass Spray Included In Unit: Y Suggested Application: Bath Valve Material: Wax Element Water Pressure Maximum: 85.0 psi Water Pressure Minimum: 20.0 psi Water Pressure Recommended: 45.0 psi