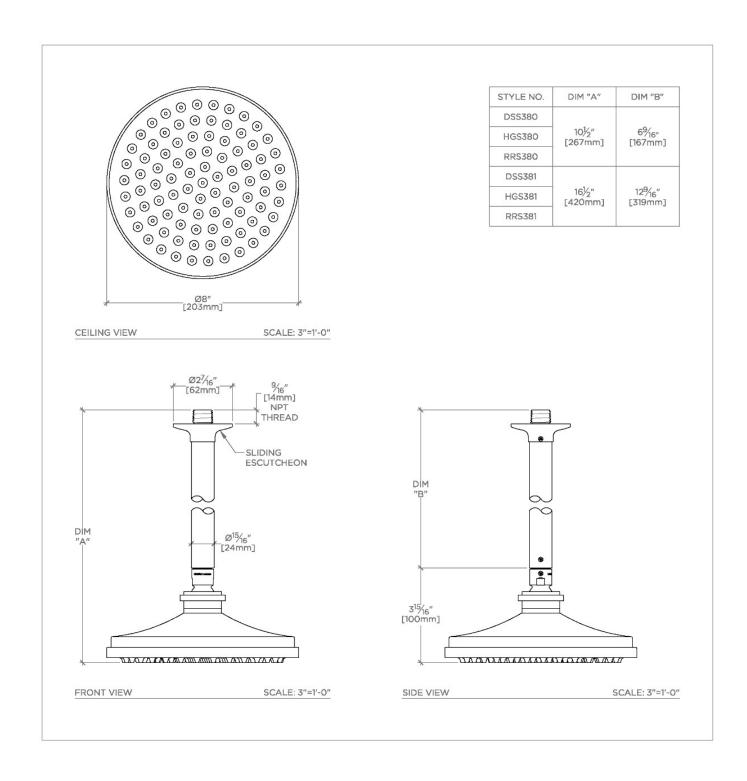

### HGS381

Highgate 8" Rain Showerhead with 12" Ceiling Mounted Arm

SHOWN IN HIGHGATE 8" RAIN SHOWERHEAD WITH 12" CEILING MOUNTED ARM | HGS381

#### **PRODUCT FEATURES**

Made of Brass

Features a swivel 8" rain showerhead with easy clean rubber nozzles

Includes a 12" ceiling mounted shower arm

Stocked in Brass, Chrome, Nickel and Matte Nickel

Rain showerhead available in 1.75gpm (6.6L/min) flow rate