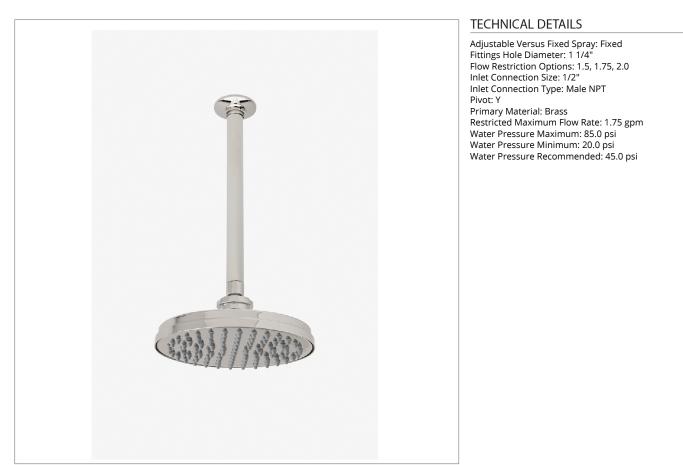

# HIGHGATE

# HGS381

Highgate 8" Rain Showerhead with 12" Ceiling Mounted Arm

#### **PRODUCT FEATURES**

Made of Brass

Features a swivel 8" rain showerhead with easy clean rubber nozzles

Includes a 12" ceiling mounted shower arm

Stocked in Brass, Chrome, Nickel and Matte Nickel

Rain showerhead available in 1.75gpm (6.6L/min) flow rate