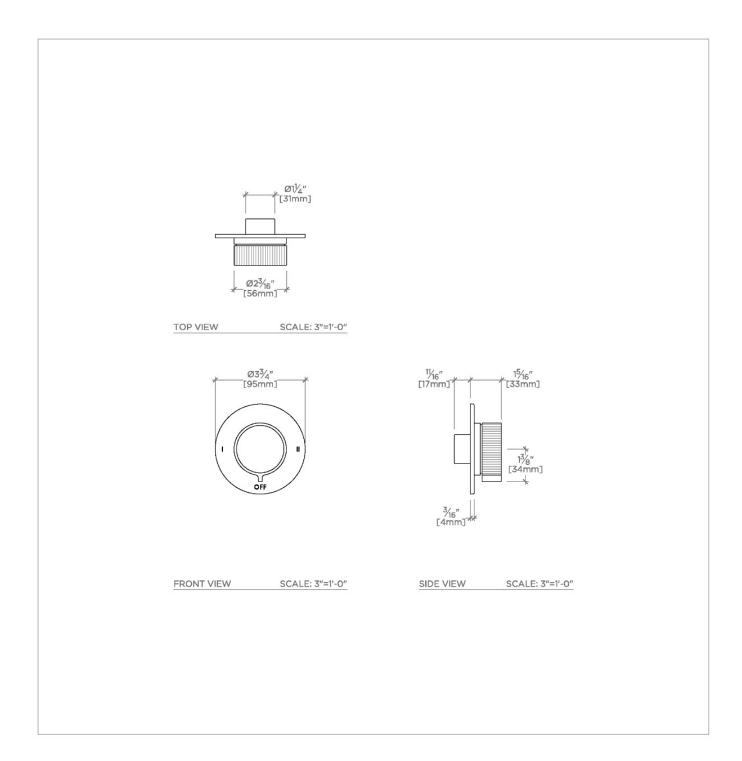

## B2T14D

Bond Union Series Two Way Thermostatic Diverter Trim with Roman Numerals and Enamel Guilloche Lines Knob Handle

SHOWN IN BOND UNION SERIES TWO WAY THERMOSTATIC DIVERTER TRIM WITH ROMAN NUMERALS AND ENAMEL GUILLOCHE LINES KNOB HANDLE | B2T14D

**PRODUCT FEATURES** 

Knob Handle

For use with a Thermostatic shower system and two waterway outlets such as a handshower, shower head, and tub spout Features Guilloche Lines combined with Enamel Knob Handle

Stocked in Nickel and Brass

Requires rough valve, sold separately: GUDV2T (USA) or GU2TDV (UK/International)

CERTIFICATIONS

PRODUCT (NOTES)