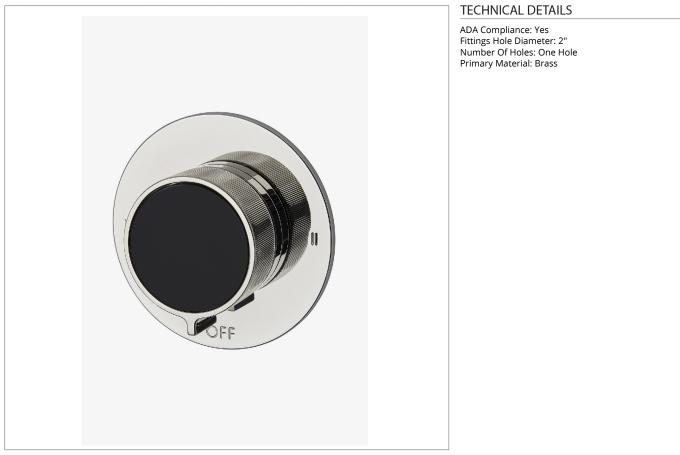

## B2T14D

Bond Union Series Two Way Thermostatic Diverter Trim with Roman Numerals and Enamel Guilloche Lines Knob Handle

SHOWN IN BOND UNION SERIES TWO WAY THERMOSTATIC DIVERTER TRIM WITH ROMAN NUMERALS AND ENAMEL GUILLOCHE LINES KNOB HANDLE | B2T14D

**PRODUCT FEATURES** 

Knob Handle

For use with a Thermostatic shower system and two waterway outlets such as a handshower, shower head, and tub spout Features Guilloche Lines combined with Enamel Knob Handle

Stocked in Nickel and Brass

Requires rough valve, sold separately: GUDV2T (USA) or GU2TDV (UK/International)

CERTIFICATIONS

PRODUCT (NOTES)