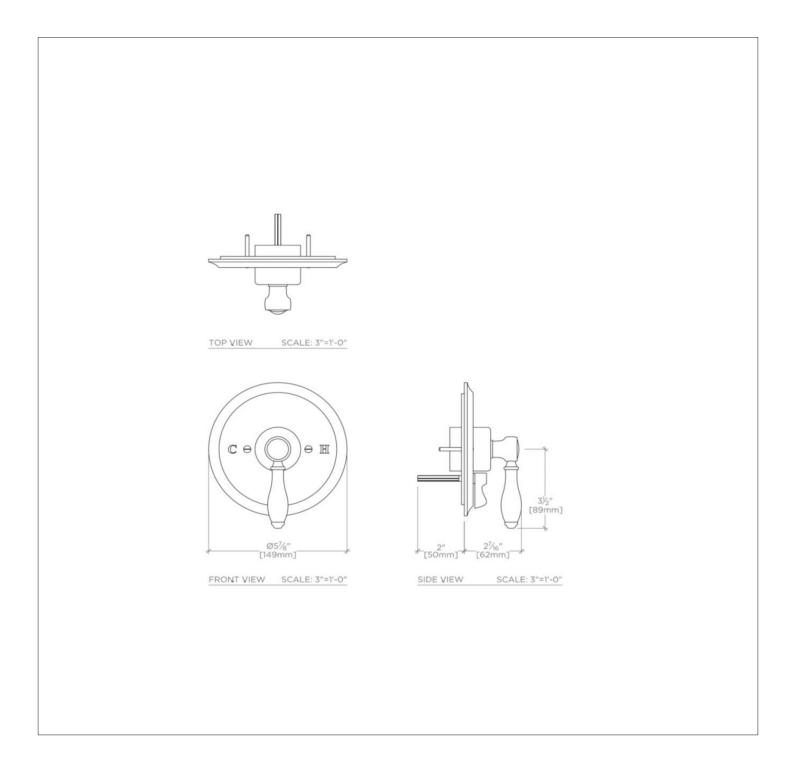

# Easton Classic Pressure Balance with Diverter Trim with Oak Lever Handle

SHOWN IN EASTON CLASSIC PRESSURE BALANCE WITH DIVERTER TRIM WITH OAK LEVER HANDLE EAPB95

## EASTON

Easton Classic Pressure Balance with Diverter Trim with Oak Lever Handle

EAPB95