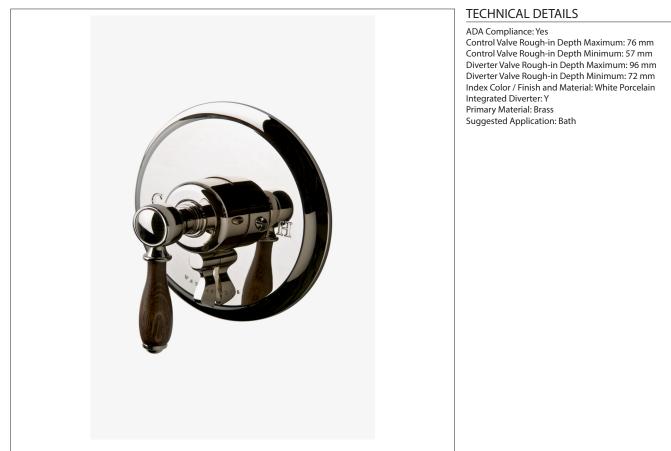

# Easton Classic Pressure Balance with Diverter Trim with Oak Lever Handle

SHOWN IN EASTON CLASSIC PRESSURE BALANCE WITH DIVERTER TRIM WITH OAK LEVER HANDLE EAPB95

## EASTON

Easton Classic Pressure Balance with Diverter Trim with Oak Lever Handle

EAPB95