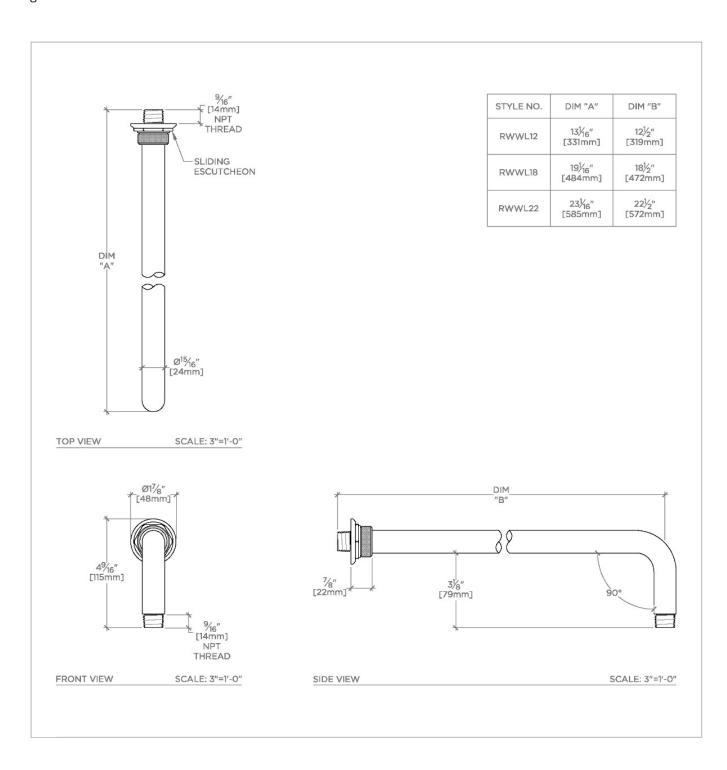

## **TECHNICAL DETAILS**

Fittings Hole Diameter: 32 mm Inlet Connection Size: 1/2" Inlet Connection Type: Male NPT Outlet Connection Size: 1/2" Outlet Connection Type: Male NPT Water Pressure Recommended: 3.0 bar

## **PRODUCT FEATURES**

Compatible with an assortment of Waterworks showerheads, sold separately

Brass Construction

Includes 22" wall mounted 90 degree shower arm

Stocked in Chrome, Nickel and Brass