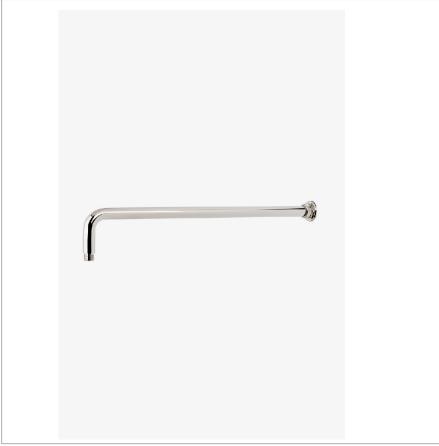

R.W. Atlas RWWL22

R.W. Atlas 22" Wall Mounted 90 Degree Shower Arm with Flange

# R.W. Atlas RWWL22

R.W. Atlas 22" Wall Mounted 90 Degree Shower Arm with Flange

SHOWN IN R.W. ATLAS 22" WALL MOUNTED 90 DEGREE SHOWER ARM WITH FLANGE | RWWL22

INSPIRATION CODES & STANDARDS

Powerful shapes, genuine materials and unique aesthetic details. The original, impeccable vision of R.W. Atlas pairs American ingenuity with European craftsmanship.