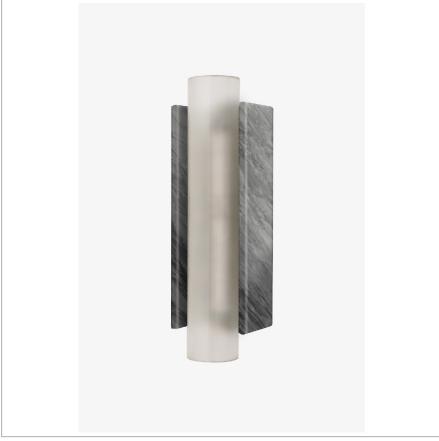

**ENZO** ENLT01

Enzo Small Wall Mounted Single Sconce

Our Enzo collection exemplifies sophisticated organic minimalism. Each fixture showcases the unique beauty of carved marble or alabaster, thoughtfully paired with coordinating diffusers.

PRODUCT FEATURES

Proprietary design

Available in Brass or Nickel with Alabaster or Marble & Glass

Handcrafted in Italy

Dimmable integrated LED fixture - 50,000 hours of life

Variation is to be expected from light to light