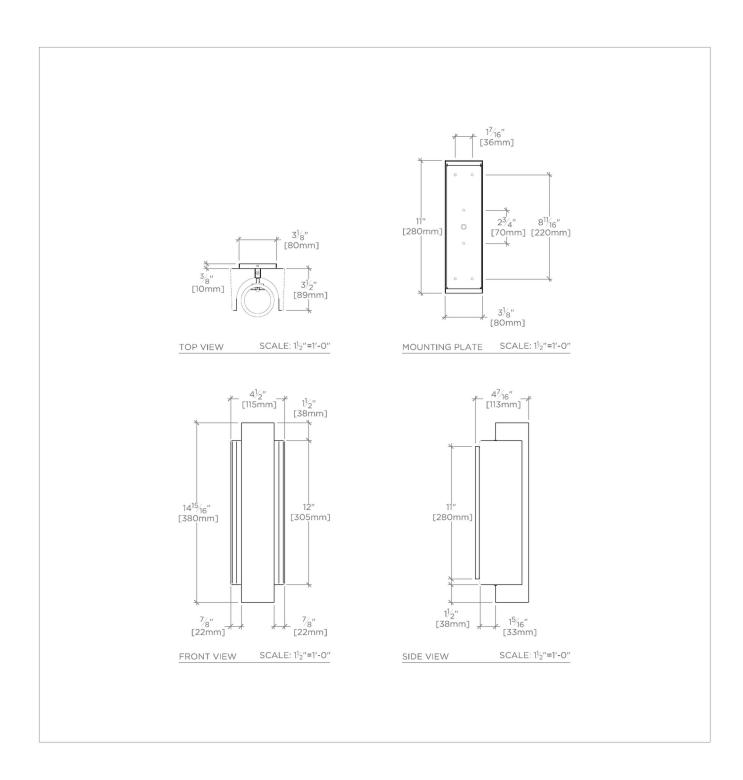

## **TECHNICAL DETAILS**

Ambient Task: Ambient Depth/Width: 4 1/2"

Height: 15" Installation Type: Wall Mounted

Interior Exterior Application: Interior Only

Length: 4 1/2"

Light Direction: Omnidirectional from wall surface

Orientation: Vertical or Horizontal Primary Material: Brass

Safety Warnings: Do not exceed max wattage.

Voltage: 120

Wet/Dry: Damp or Dry

SHOWN IN ENZO SMALL WALL MOUNTED SINGLE SCONCE | ENLT01

**INSPIRATION CODES & STANDARDS** 