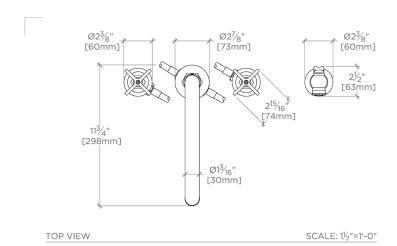

### TECHNICAL DETAILS

Deck Thickness Maximum: 1 1/16"
Deck Thickness Minimum: 5/16"
Fittings Hole Diameter: 1 3/8"
Handle Turn Angle: Quarter Turn
Handshower Spray Hose Length: 59"
Inlet Connection Size: 1/2"
Inlet Connection Type: Male with Supply Nut
Restricted Maximum Flow Rate: 1.75 gpm
Spout Swivel: Y
Spray Included In Unit: Y
Valve Material: Brass and Ceramic
Water Pressure Maximum: 85.0 psi
Water Pressure Minimum: 20.0 psi
Water Pressure Recommended: 45.0 psi