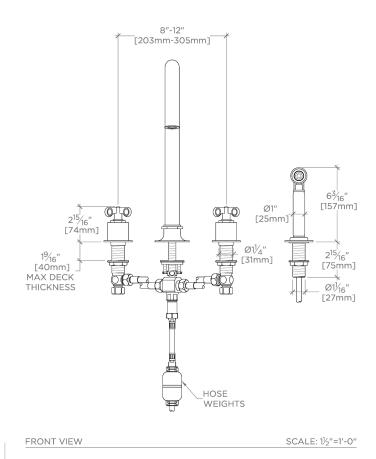

### TECHNICAL DETAILS

Deck Thickness Maximum: 1 1/16"
Deck Thickness Minimum: 5/16"
Fittings Hole Diameter: 1 3/8"
Handle Turn Angle: Quarter Turn
Handshower Spray Hose Length: 59"
Inlet Connection Size: 1/2"
Inlet Connection Type: Male with Supply Nut
Restricted Maximum Flow Rate: 1.75 gpm
Spout Swivel: Y
Spray Included In Unit: Y
Valve Material: Brass and Ceramic
Water Pressure Maximum: 85.0 psi
Water Pressure Minimum: 20.0 psi
Water Pressure Recommended: 45.0 psi