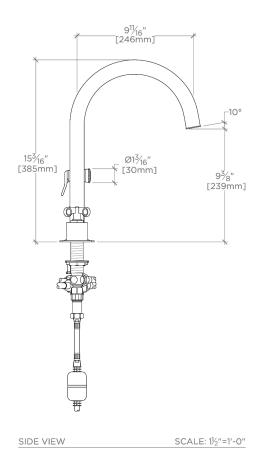

### TECHNICAL DETAILS

Deck Thickness Maximum: 1 1/16"
Deck Thickness Minimum: 5/16"
Fittings Hole Diameter: 1 3/8"
Handle Turn Angle: Quarter Turn
Handshower Spray Hose Length: 59"
Inlet Connection Size: 1/2"
Inlet Connection Type: Male with Supply Nut
Restricted Maximum Flow Rate: 1.75 gpm
Spout Swivel: Y
Spray Included In Unit: Y
Valve Material: Brass and Ceramic
Water Pressure Maximum: 85.0 psi
Water Pressure Minimum: 20.0 psi
Water Pressure Recommended: 45.0 psi