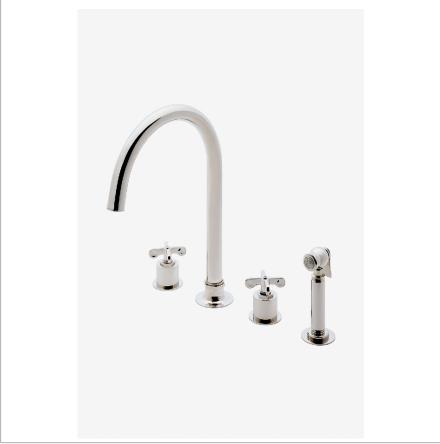

HENRY HKM301

Henry Three Hole Gooseneck Kitchen Faucet with Cross Handles and Spray

SHOWN IN HENRY THREE HOLE GOOSENECK KITCHEN FAUCET WITH CROSS HANDLES AND SPRAY | HKM301

#### **PRODUCT FEATURES**

Features Cross Handles

Stocked In Chrome, Nickel, Brass and Dark Nickel

Single function sidespray