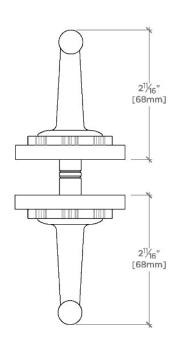

## Henry Chronos Double Sided Glass Mounted Hooks

<sup>+</sup> THIS PRODUCT CAN BE INSTALLED ON GLASS THAT IS 1/4" [6mm], 3/8" [10mm], 1/2" [13mm], OR 3/4" [19mm].

**CNRHG2** 

TOP VIEW

SCALE: 6"=1'-0"

FRONT VIEW SCALE: 6"=1'-0"

SIDE VIEW SCALE: 6"=1'-0"