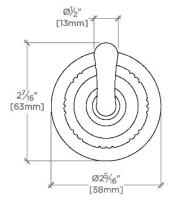

## Henry Chronos Double Sided Glass Mounted Hooks

<sup>+</sup> THIS PRODUCT CAN BE INSTALLED ON GLASS THAT IS 1/4" [6mm], 3/8" [10mm], 1/2" [13mm], OR 3/4" [19mm].

**CNRHG2** 

TOP VIEW

SCALE: 6"=1'-0"

FRONT VIEW SCALE: 6"=1'-0"

SIDE VIEW SCALE: 6"=1'-0"