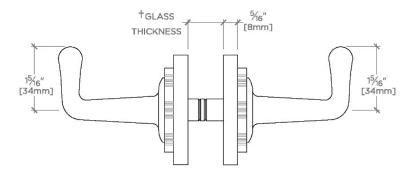

## Henry Chronos Double Sided Glass Mounted Hooks

<sup>+</sup> THIS PRODUCT CAN BE INSTALLED ON GLASS THAT IS 1/4" [6mm], 3/8" [10mm], 1/2" [13mm], OR 3/4" [19mm].

**CNRHG2** 

TOP VIEW

SCALE: 6"=1'-0"

FRONT VIEW SCALE: 6"=1'-0"

SIDE VIEW SCALE: 6"=1'-0"