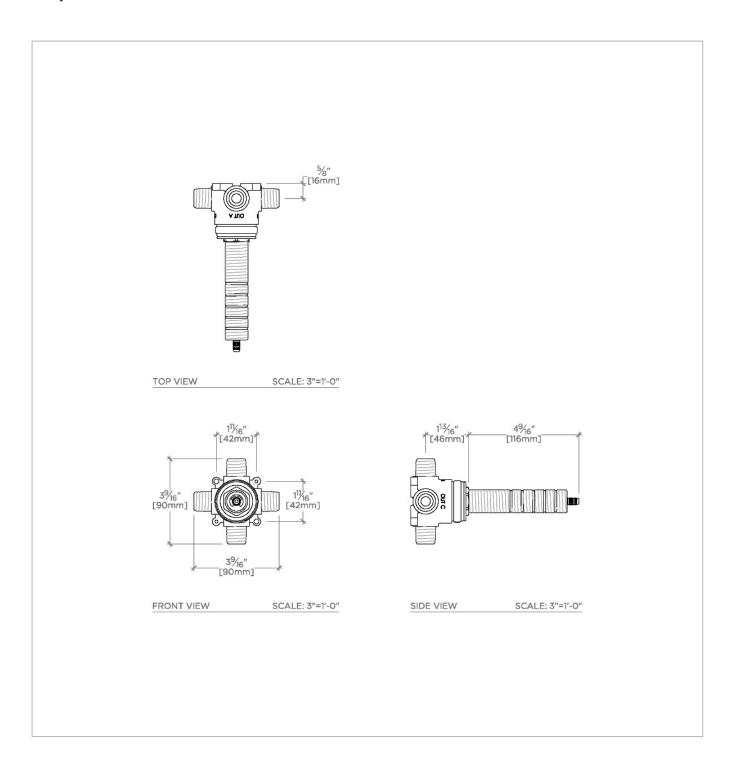

UNIVERSAL GUDV3P

Universal Three Way Diverter Valve for Pressure Balance Shower Systems

## **TECHNICAL DETAILS**

Fittings Hole Diameter: 2"
Handle Turn Angle: Full Turn
Inlet Connection Size: 1/2"
Inlet Connection Type: Male NPT
Outlet Connection Size: 1/2"
Outlet Connection Type: Male NPT
Primary Material: Brass
Valve Material: Ceramic
Water Pressure Maximum: 85.0 psi
Water Pressure Minimum: 20.0 psi
Water Pressure Recommended: 45.0 psi