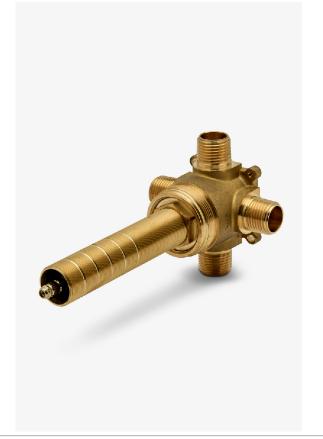

UNIVERSAL GUDV3P

Universal Three Way Diverter Valve for Pressure Balance Shower Systems

SHOWN IN UNIVERSAL THREE WAY DIVERTER VALVE FOR PRESSURE BALANCE SHOWER SYSTEMS | GUDV3P

INSPIRATION CODES & STANDARDS

Our Universal collection features timeless designs complementing any of our Waterworks. With a wide range of product, from fittings to accessories, Universal adds exquisite proportion and balance to any environment.