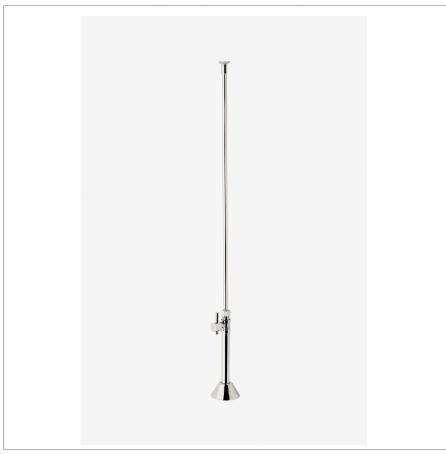

UNIVERSAL UWK2SS

Universal Modern Straight Watercloset Supply Kit 1/2" Sweat x 3/8" O.D. Compression

**TECHNICAL DETAILS** 

SHOWN IN UNIVERSAL MODERN STRAIGHT WATERCLOSET SUPPLY KIT 1/2" SWEAT X 3/8" O.D. COMPRESSION | UWK2SS

PRODUCT FEATURES

**CERTIFICATIONS** 

Watercloset Supply Kit

Supply Kit includes one (1) Stop and one (1) Tube

Straight Stop includes Modern Cross Handle

Sweat Connection Type

PRODUCT (NOTES)

Stocked in Chrome, Nickel, Brass, Dark Nickel and Matte Black