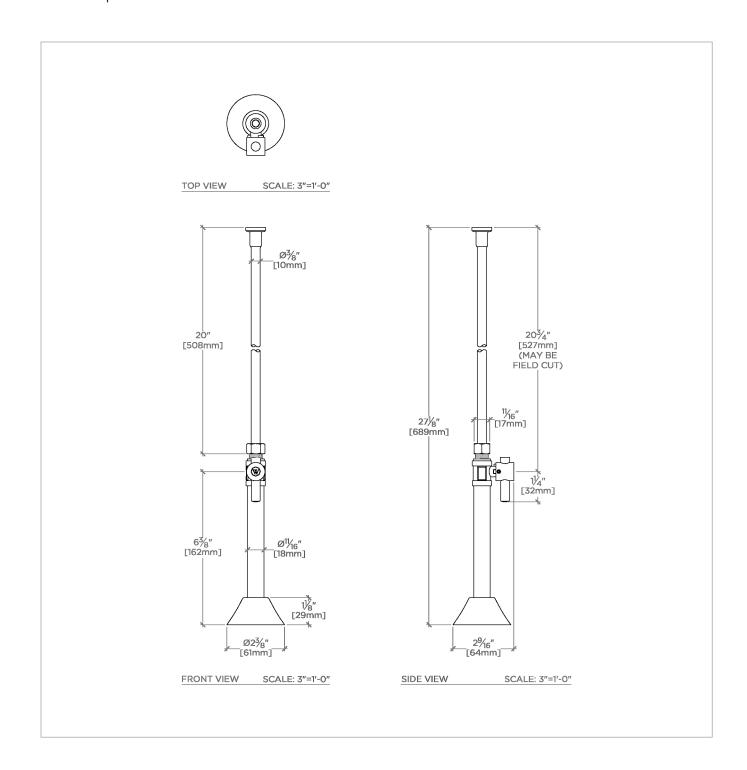

UNIVERSAL UWK2SS

Universal Modern Straight Watercloset Supply Kit 1/2" Sweat x 3/8" O.D. Compression

**TECHNICAL DETAILS** 

SHOWN IN UNIVERSAL MODERN STRAIGHT WATERCLOSET SUPPLY KIT 1/2" SWEAT X 3/8" O.D. COMPRESSION | UWK2SS

PRODUCT FEATURES

**CERTIFICATIONS** 

Watercloset Supply Kit

Supply Kit includes one (1) Stop and one (1) Tube

Straight Stop includes Modern Cross Handle

Sweat Connection Type

PRODUCT (NOTES)

Stocked in Chrome, Nickel, Brass, Dark Nickel and Matte Black