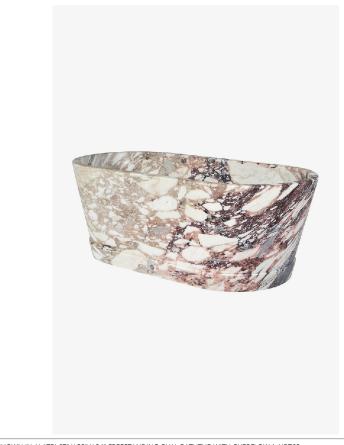

Single Or Double Ended: Double Ended

Suggested Application: Bath

SHOWN IN ALATRI 67" X 32" X 24" FREESTANDING OVAL BATHTUB WITH OVERFLOW | AIBT68

INSPIRATION

A natural showstopper carved from a hand-selected block of Italian marble. Shown here in highly figured Prunella, this design exudes modern elegance. Note the hand-finished details, including the soft step at the base.