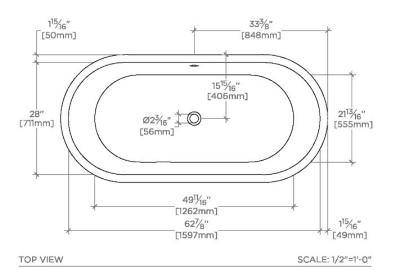

Alatri AIBT68

Alatri 67" x 32" x 24" Freestanding Oval Bathtub With Overflow

## **TECHNICAL DETAILS**

Adjustable Levelers Feet: N
Bathing Type: Bathing and Soaking
Bathing Well Sitting Angle: 105 degree\_angle
Depth To Overflow: 411 mm
Drain Hole Depth: 49 mm
Drain Hole Diameter: 56 mm
Drilling Option: None
Installation Type: Freestanding
Overflow Hole Diameter: 70 mm
Overflow Opening: Yes
Primary Material: stone

Single Or Double Ended: Double Ended

Suggested Application: Bath

SHOWN IN ALATRI 67" X 32" X 24" FREESTANDING OVAL BATHTUB WITH OVERFLOW | AIBT68

INSPIRATION

A natural showstopper carved from a hand-selected block of Italian marble. Shown here in highly figured Prunella, this design exudes modern elegance. Note the hand-finished details, including the soft step at the base.