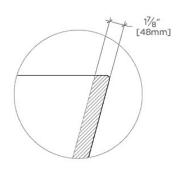

**CERTIFICATIONS** 

PRODUCT (NOTES)

Alatri AIBT68

Alatri 67" x 32" x 24" Freestanding Oval Bathtub With Overflow

REQUIRED DRAIN UNWO30

DETAIL VIEW A SCALE: 1/2"=1'-0"