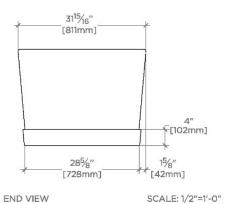

**CERTIFICATIONS** 

PRODUCT (NOTES)

Alatri AIBT68

Alatri 67" x 32" x 24" Freestanding Oval Bathtub With Overflow

REQUIRED DRAIN UNWO30

DETAIL VIEW A SCALE: 1/2"=1'-0"