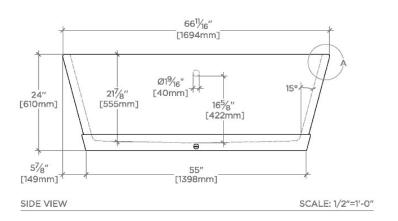

Alatri AIBT68

Alatri 67" x 32" x 24" Freestanding Oval Bathtub With Overflow

## **TECHNICAL DETAILS**

Adjustable Levelers Feet: N
Bathing Type: Bathing and Soaking
Bathing Well Sitting Angle: 105 degree\_angle
Depth To Overflow: 411 mm
Drain Hole Depth: 49 mm
Drain Hole Diameter: 56 mm
Drilling Option: None
Installation Type: Freestanding
Overflow Hole Diameter: 70 mm
Overflow Opening: Yes
Primary Material: stone

Single Or Double Ended: Double Ended

Suggested Application: Bath

SHOWN IN ALATRI 67" X 32" X 24" FREESTANDING OVAL BATHTUB WITH OVERFLOW | AIBT68

INSPIRATION

A natural showstopper carved from a hand-selected block of Italian marble. Shown here in highly figured Prunella, this design exudes modern elegance. Note the hand-finished details, including the soft step at the base.