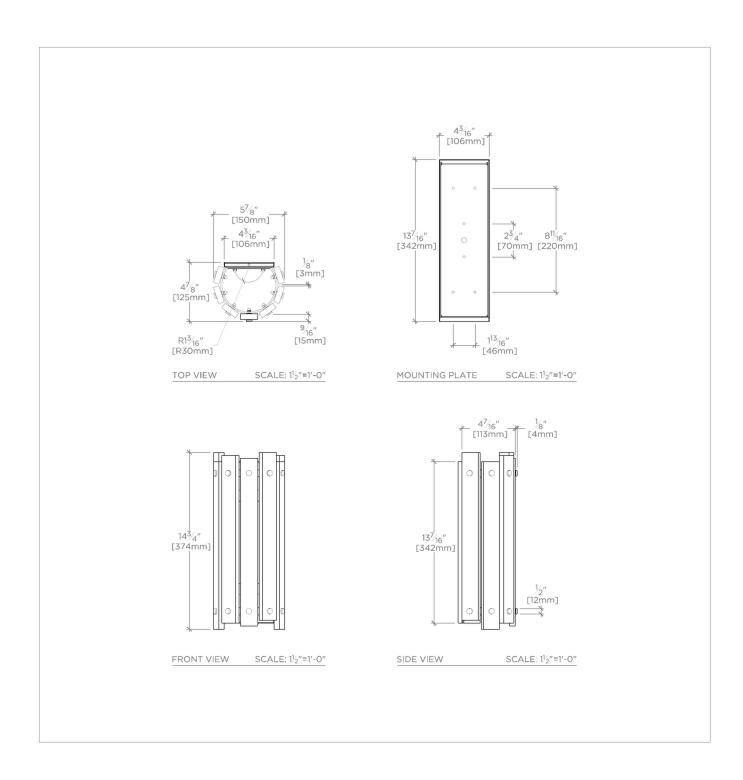

## **TECHNICAL DETAILS**

Ambient Task: Ambient Depth/Width: 5'

Height: 14 3/4" Installation Type: Wall Mounted

Interior Exterior Application: Interior Only

Length: 6"

Light Direction: Omnidirectional from wall surface

Orientation: Vertical or Horizontal Primary Material: Brass

Safety Warnings: Do not exceed max wattage.

Voltage: 120

Wet/Dry: Damp or Dry

SHOWN IN DANTE SMALL WALL MOUNTED SINGLE SCONCE | DTLT01

**INSPIRATION CODES & STANDARDS** 