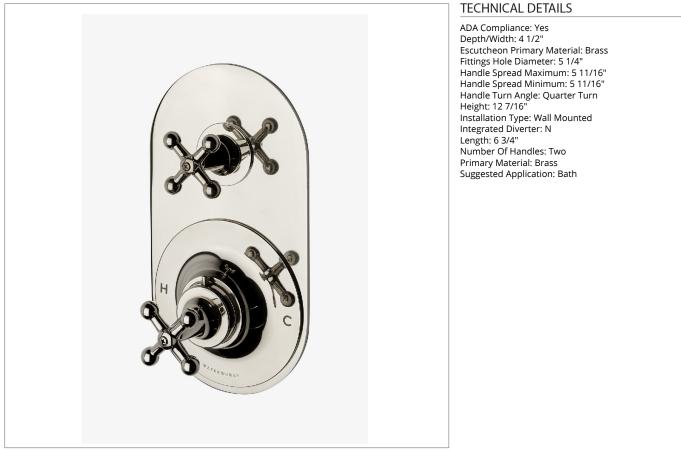

## DSTH20

Dash Metal Cross Handle Thermostatic with Metal Cross Handle Shutoff Trim

SHOWN IN DASH METAL CROSS HANDLE THERMOSTATIC WITH METAL CROSS HANDLE SHUTOFF TRIM | DSTH20

**PRODUCT FEATURES** 

Metal Cross Handle

The thermostatic valve and shutoff trims are housed neatly together on an oval back plate for a clean install in the shower. Stocked in Nickel, Chrome, Unlacquered Brass, and Matte Nickel finishes