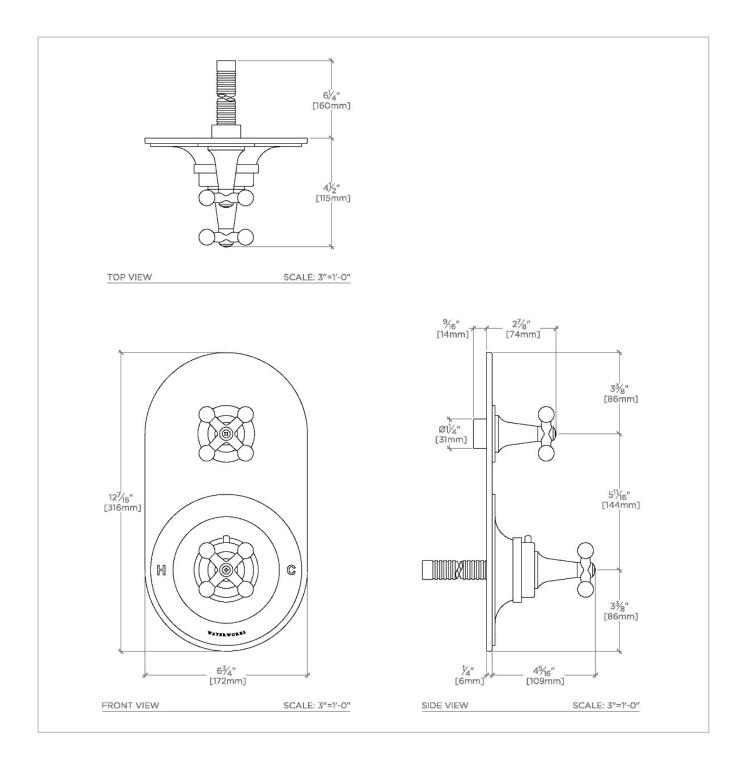

## DSTH20

Dash Metal Cross Handle Thermostatic with Metal Cross Handle Shutoff Trim

SHOWN IN DASH METAL CROSS HANDLE THERMOSTATIC WITH METAL CROSS HANDLE SHUTOFF TRIM | DSTH20

**PRODUCT FEATURES** 

Metal Cross Handle

The thermostatic valve and shutoff trims are housed neatly together on an oval back plate for a clean install in the shower. Stocked in Nickel, Chrome, Unlacquered Brass, and Matte Nickel finishes