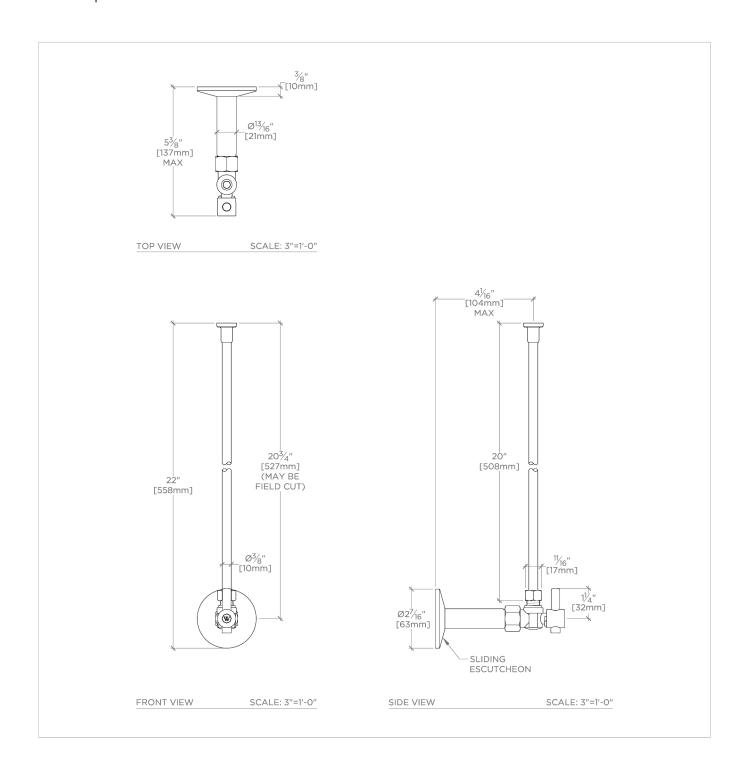

UNIVERSAL UWK2AP

Universal Modern Angle Watercloset Supply Kit 1/2" IPS x 3/8" O.D. Compression

TECHNICAL DETAILS

SHOWN IN UNIVERSAL MODERN ANGLE WATERCLOSET SUPPLY KIT 1/2" IPS X 3/8" O.D. COMPRESSION | UWK2AP

UNIVERSAL UWK2AP

Universal Modern Angle Watercloset Supply Kit 1/2" IPS x 3/8" O.D. Compression