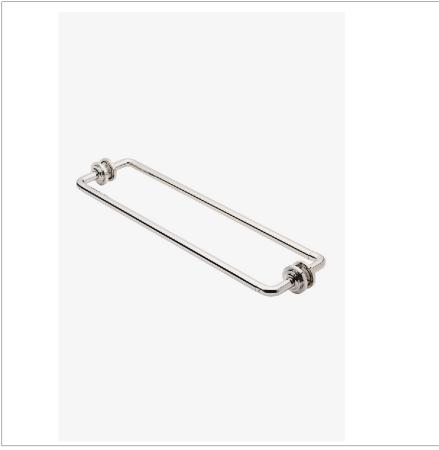

Henry Chronos CN24G2

Henry Chronos 24" Double Sided Glass Mounted Towel Bars

**TECHNICAL DETAILS** 

Primary Material: Brass

SHOWN IN HENRY CHRONOS 24" DOUBLE SIDED GLASS MOUNTED TOWEL BARS | CN24G2

INSPIRATION CODES & STANDARDS

## Henry Chronos CN24G2

Henry Chronos 24" Double Sided Glass Mounted Towel Bars