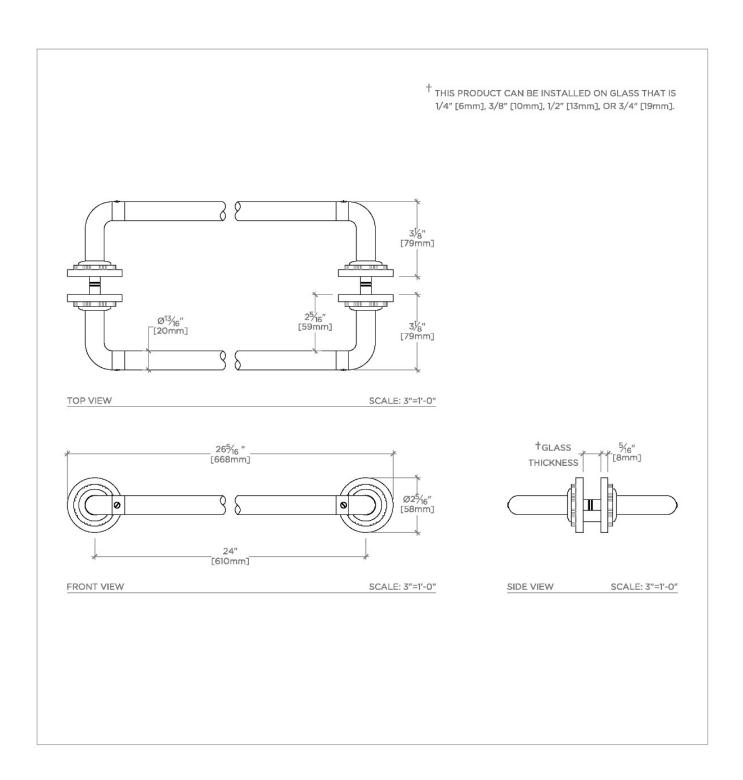

## **PRODUCT FEATURES**

All Mounting Hardware Included

Solid Brass Construction

Can accommodate glass thickness between 1/4" [6mm] to 3/4" [18mm]

Stocked in Brass, Chrome and Nickel