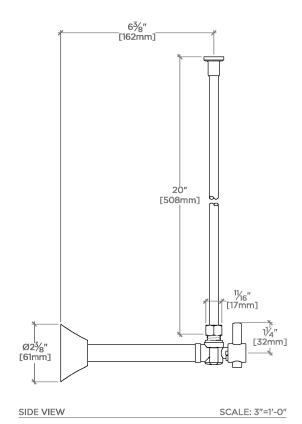

UNIVERSAL UWK2AS

Universal Modern Angle Watercloset Supply Kit 1/2" Sweat x 3/8" O.D. Compression

TOP VIEW

SCALE: 3"=1'-0"

FRONT VIEW

SCALE: 3"=1'-0"