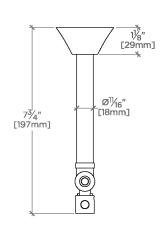

UNIVERSAL UWK2AS

Universal Modern Angle Watercloset Supply Kit 1/2" Sweat  $\times$  3/8" O.D. Compression

**TECHNICAL DETAILS** 

SHOWN IN UNIVERSAL MODERN ANGLE WATERCLOSET SUPPLY KIT 1/2" SWEAT X 3/8" O.D. COMPRESSION  $\mid$  UWK2AS

**PRODUCT FEATURES** 

**CERTIFICATIONS** 

Watercloset Supply Kit

Supply Kit includes one (1) Stop and one (1) Tube

Angle Stop includes Modern Cross Handle

Sweat Connection Type

PRODUCT (NOTES)

Stocked in Chrome, Nickel, Brass, Dark Nickel and Matte Black