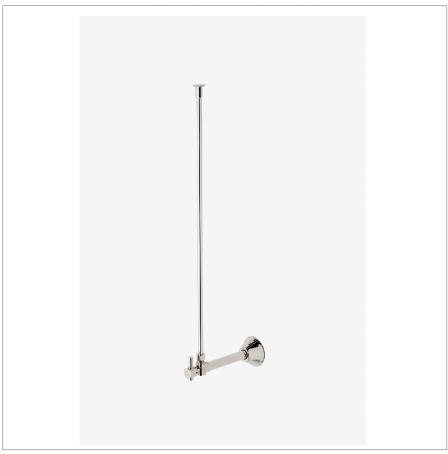

UNIVERSAL UWK2AS

Universal Modern Angle Watercloset Supply Kit 1/2" Sweat  $\times$  3/8" O.D. Compression

**TECHNICAL DETAILS** 

SHOWN IN UNIVERSAL MODERN ANGLE WATERCLOSET SUPPLY KIT 1/2" SWEAT X 3/8" O.D. COMPRESSION  $\mid$  UWK2AS

**PRODUCT FEATURES** 

**CERTIFICATIONS** 

Watercloset Supply Kit

Supply Kit includes one (1) Stop and one (1) Tube

Angle Stop includes Modern Cross Handle

Sweat Connection Type

PRODUCT (NOTES)

Stocked in Chrome, Nickel, Brass, Dark Nickel and Matte Black