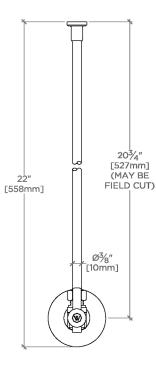

UNIVERSAL UWK2AS

Universal Modern Angle Watercloset Supply Kit 1/2" Sweat  $\times$  3/8" O.D. Compression

**TECHNICAL DETAILS** 

SHOWN IN UNIVERSAL MODERN ANGLE WATERCLOSET SUPPLY KIT 1/2" SWEAT X 3/8" O.D. COMPRESSION  $\mid$  UWK2AS

**PRODUCT FEATURES** 

**CERTIFICATIONS** 

Watercloset Supply Kit

Supply Kit includes one (1) Stop and one (1) Tube

Angle Stop includes Modern Cross Handle

Sweat Connection Type

PRODUCT (NOTES)

Stocked in Chrome, Nickel, Brass, Dark Nickel and Matte Black