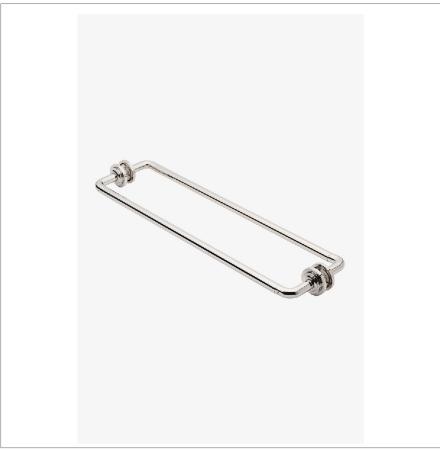

# **HENRY CHRONOS**

**CN24G2** 

Henry Chronos 24" Double Sided Glass Mounted Towel Bars

### **TECHNICAL DETAILS**

Primary Material: Brass

SHOWN IN HENRY CHRONOS 24" DOUBLE SIDED GLASS MOUNTED TOWEL BARS | CN24G2

# **HENRY CHRONOS**

CN24G2

Henry Chronos 24" Double Sided Glass Mounted Towel Bars