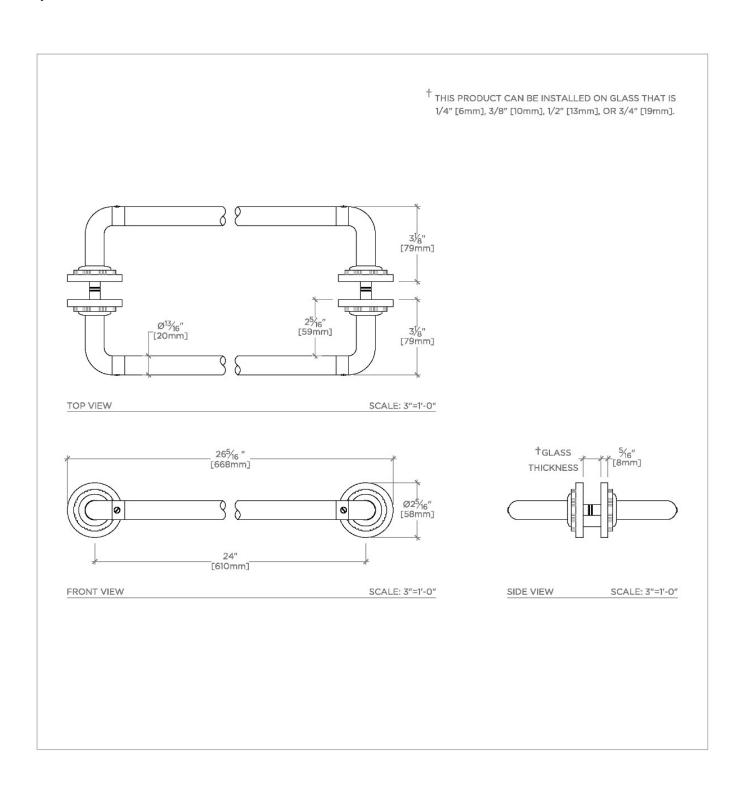

### **PRODUCT FEATURES**

**CERTIFICATIONS** 

All Mounting Hardware Included

Solid Brass Construction

Can accommodate glass thickness between 1/4" [6mm] to 3/4" [18mm]

Stocked in Brass, Chrome and Nickel

PRODUCT (NOTES)