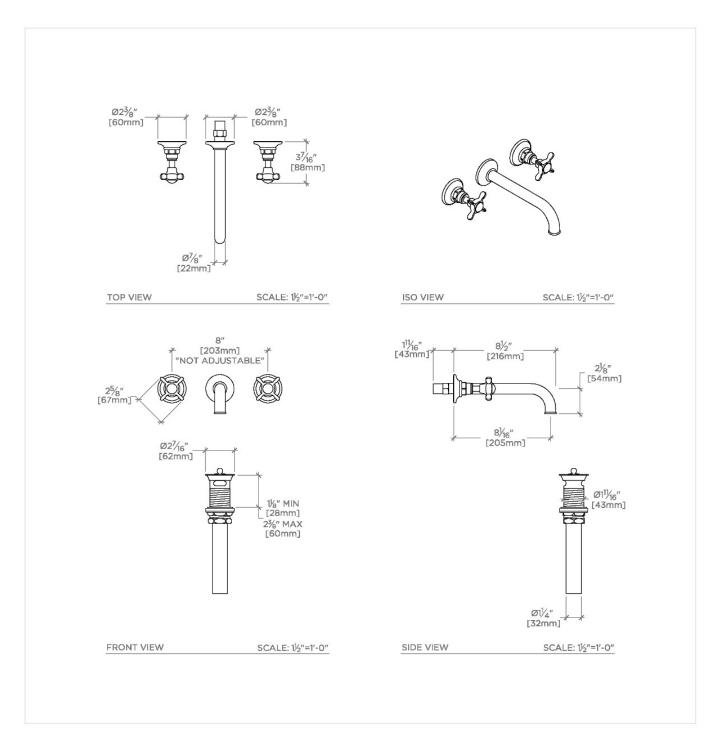

#### **TECHNICAL DETAILS**

ADA Compliance: Yes

Adjustable Versus Fixed Spray: Fixed Spray

Depth/Width: 6 1/2"

Drain Assembly Materials: Brass Drain Depth Maximum: 2 3/4" Drain Depth Minimum: 1" Drain Hole Diameter: 1 3/4" Drain Style: Lift and Turn

Escutcheon Primary Material: Brass Fittings Hole Diameter: 1 3/8" Flow Restriction Options: 1.2 Handle Spread Maximum: 8" Handle Spread Minimum: 8" Handle Turn Angle: Quarter Turn

Height: 3"

Index Color Finish And Material: White Porcelain

Index Marking: Hot/Cold Inlet Connection Size: 1/2" Inlet Connection Type: Male NPT Inlet Supply Spread Maximum: 8" Inlet Supply Spread Minimum: 8" Installation Type: Wall Mounted

Length: 15"

Number Of Handles: Two Number Of Holes: Three Hole Primary Material: Brass

Restricted Maximum Flow Rate: 1.2 gpm

Spout Swivel: N

Suggested Application: Bath Valve Material: Ceramic

Water Pressure Maximum: 85.0 psi Water Pressure Minimum: 20.0 psi Water Pressure Recommended: 45.0 psi