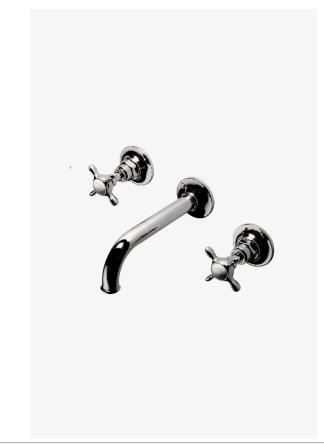

EASTON EALS66

Easton Vintage Low Profile Three Hole Wall Mounted Lavatory Faucet with Elongated Spout and Metal Cross Handles

SHOWN IN EASTON VINTAGE LOW PROFILE THREE HOLE WALL MOUNTED LAVATORY FAUCET WITH ELONGATED SPOUT AND METAL CROSS HANDLES | EALS66

# PRODUCT FEATURES

Brass metal is used for all trim and valve components

The manufacturing process encompasses casting, turning, forging, hand-fitting and hand polishing.

Easton is our most comprehensive fittings family.

Easton has a clean-lined utilitarian profile, with a slightly elongated spout.

Available in 1.2gpm (4.5L/min) flow rate