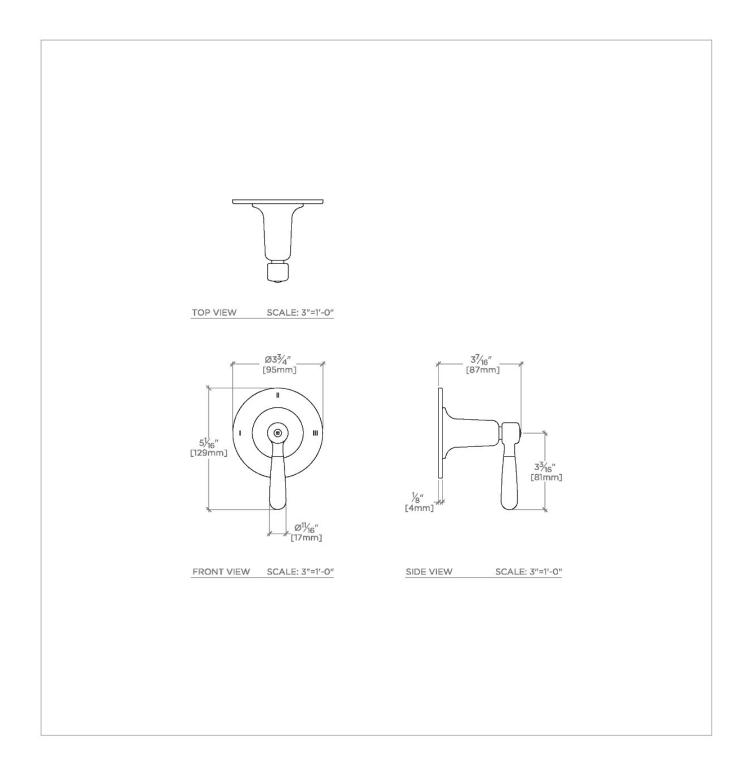

## **RR3P11**

Riverun Three Way Diverter Valve Trim for Pressure Balance with Roman Numerals and Lever Handle

**PRODUCT FEATURES** 

Features All Metal Lever Handle

For use with a Pressure Balance shower system and three waterway outlets such as a handshower, shower head, or tub spout Feature Roman Numerals representing outlet position