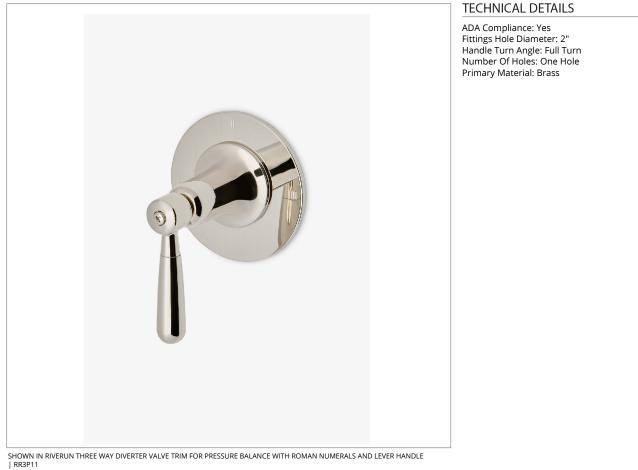

## **RR3P11**

Riverun Three Way Diverter Valve Trim for Pressure Balance with Roman Numerals and Lever Handle

**PRODUCT FEATURES** 

Features All Metal Lever Handle

For use with a Pressure Balance shower system and three waterway outlets such as a handshower, shower head, or tub spout Feature Roman Numerals representing outlet position

Stocked in Nickel and Brass

Requires valve rough sold separately

CERTIFICATIONS

UPC

**PRODUCT (NOTES)** 