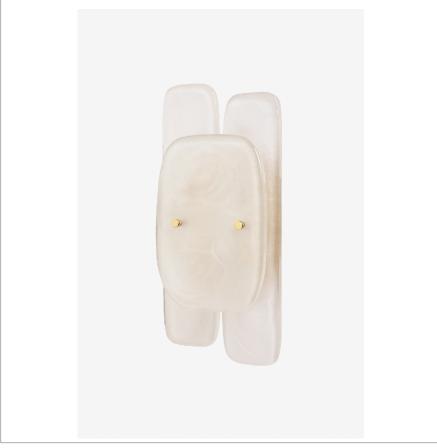

# WATERWORKS

**SIMONA** SALT02

Simona Wall Mounted Single Sconce with Triple Murano Glass Diffusers

SHOWN IN SIMONA WALL MOUNTED SINGLE SCONCE WITH TRIPLE MURANO GLASS DIFFUSERS | SALT02

#### **INSPIRATION**

Our Simona collection is handmade in Italy from strikingly thick slabs of gleaming Murano glass, each rich in naturally occurring undulations and surface movement for dramatic visual impact. Each fixture is generously scaled to provide both soft illumination and sculptural presence.

### **PRODUCT FEATURES**

Proprietary design

Available in Brass or Nickel with Murano Glass Diffusers

Handcrafted in Italy

Dimmable integrated LED fixture - 50,000 hours of life

Variation is to be expected from light to light