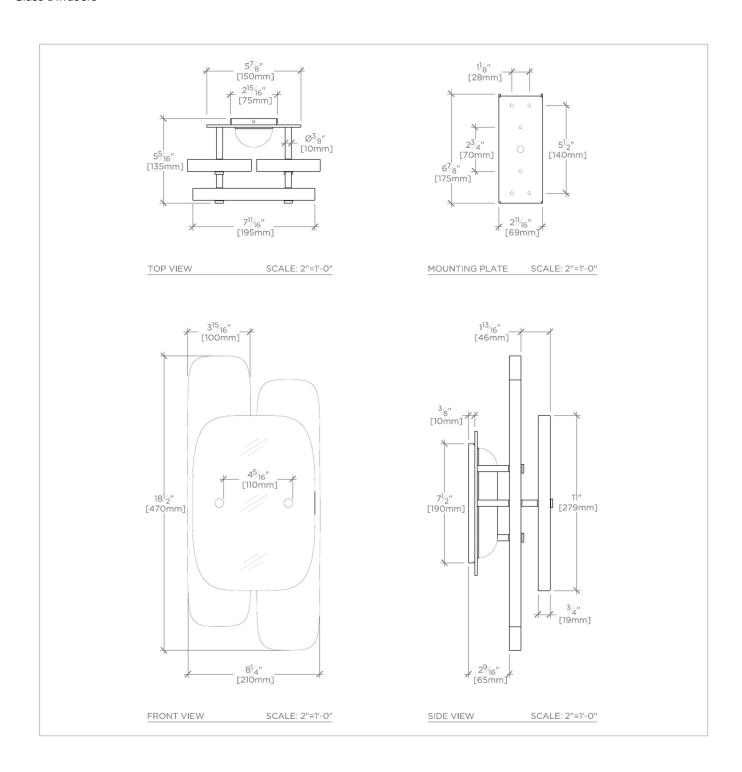

# **TECHNICAL DETAILS**

Ambient Task: Ambient Depth/Width: 5 1/4" Height: 18 1/2"

Installation Type: Wall Mounted

Interior Exterior Application: Interior Only

Length: 8 3/4"

Light Direction: Omnidirectional from wall surface

Orientation: Vertical or Horizontal Primary Material: Brass/Murano Glass

Safety Warnings: Do not exceed max wattage.

Shade Finish: Clear Shade Material: Glass Shade Shape: Rectangular

Voltage: 120

Wet/Dry: Damp or Dry