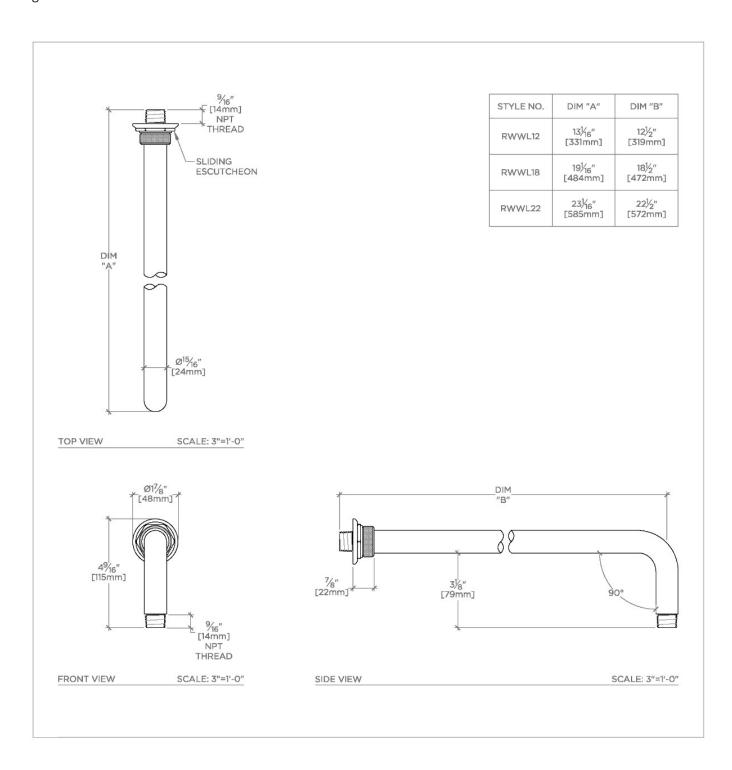

R.W. Atlas RWWL18

R.W. Atlas 18" Wall Mounted 90 Degree Shower Arm with Flange

## **TECHNICAL DETAILS**

Fittings Hole Diameter: 32 mm Inlet Connection Size: 1/2" Inlet Connection Type: Male NPT Outlet Connection Size: 1/2" Outlet Connection Type: Male NPT Water Pressure Recommended: 3.0 bar

## **PRODUCT FEATURES**

Compatible with an assortment of Waterworks showerheads, sold separately

**Brass Construction** 

Includes 18" wall mounted 90 degree shower arm

Stocked in Chrome, Nickel and Brass

## PRODUCT (NOTES)

R.W. Atlas RWWL18

R.W. Atlas 18" Wall Mounted 90 Degree Shower Arm with Flange