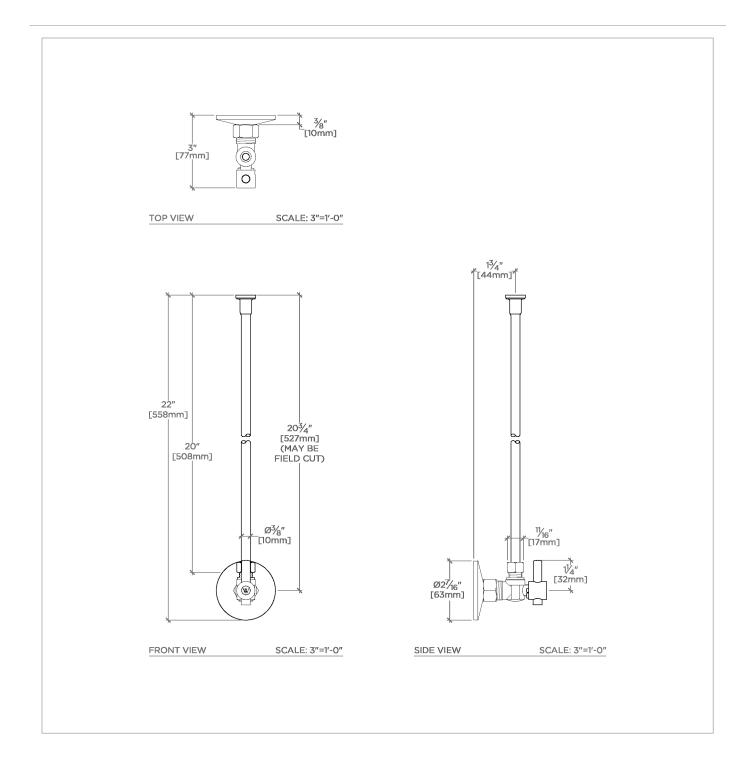

## UNIVERSAL

## UWK2AC

Universal Modern Angle Watercloset Supply Kit 1/2" Compression x 3/8" O.D. Compression

SHOWN IN UNIVERSAL MODERN ANGLE WATERCLOSET SUPPLY KIT 1/2" COMPRESSION X 3/8" O.D. COMPRESSION | UWK2AC

# UNIVERSAL

## UWK2AC

Universal Modern Angle Watercloset Supply Kit 1/2" Compression x 3/8" O.D. Compression