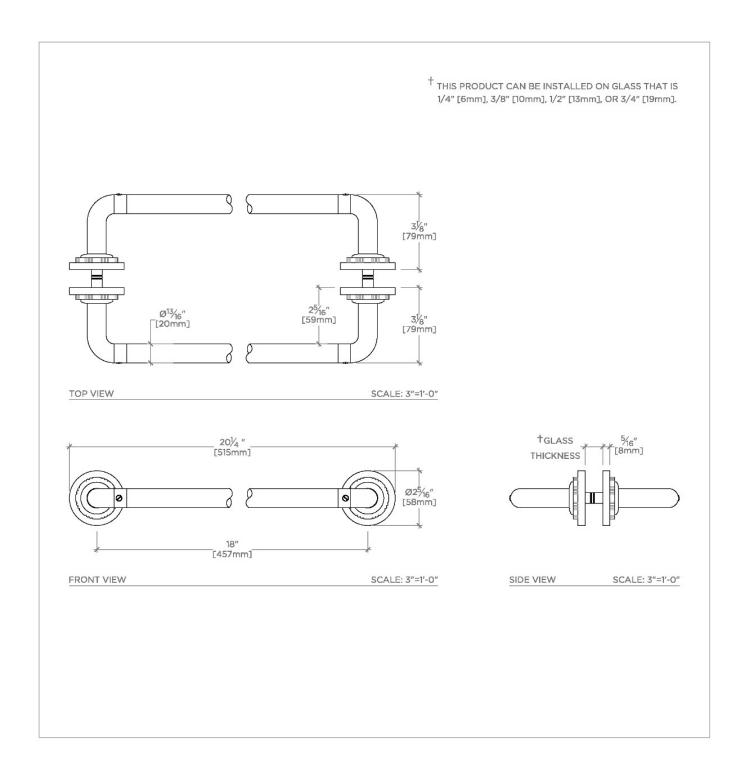

CODES & STANDARDS

**PRODUCT FEATURES** 

All Mounting Hardware Included

Solid Brass Construction

Can accommodate glass thickness between 1/4" [6mm] to 3/4" [18mm]

Stocked in Brass, Chrome and Nickel

PRODUCT (NOTES)