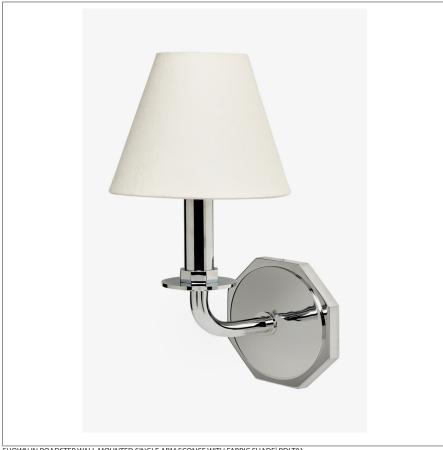

# WATERWORKS

RDLT01 **ROADSTER** 

Roadster Wall Mounted Single Arm Sconce with Fabric Shade

SHOWN IN ROADSTER WALL MOUNTED SINGLE ARM SCONCE WITH FABRIC SHADE| RDLT01

Roadster Wall Mounted Single Arm Sconce with Fabric Shade