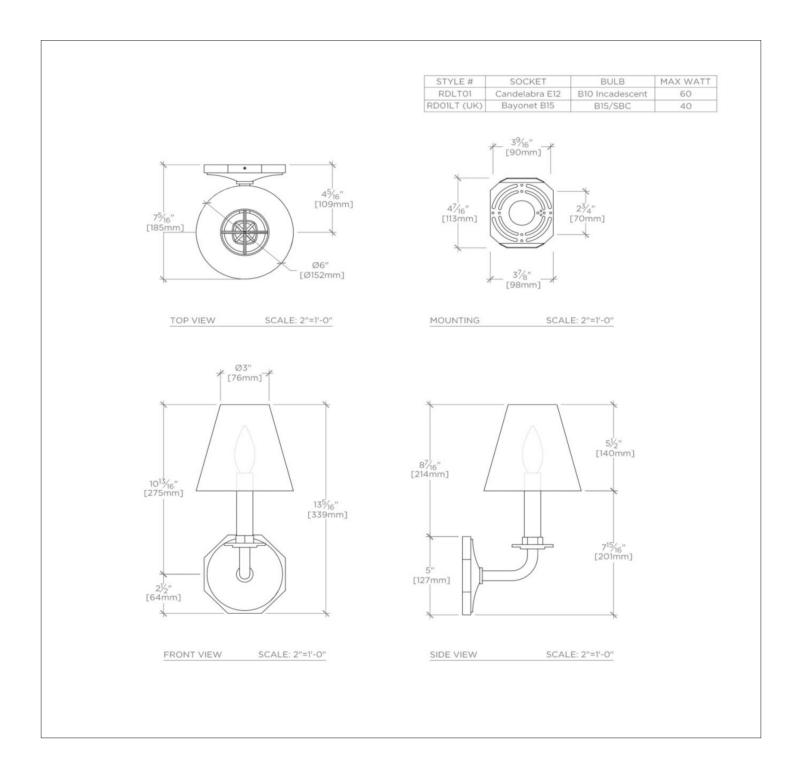

### **TECHNICAL DETAILS**

Bulb Base Size: E12 Bulb Type: B10 Depth / Width: 7 5/16" . Height: 13 5/16" Installation Type: Wall Mounted Junction Box Orientation: Any Length: 5" Number of Bulbs: One Shade Material: Natural Linen Voltage: 120.0