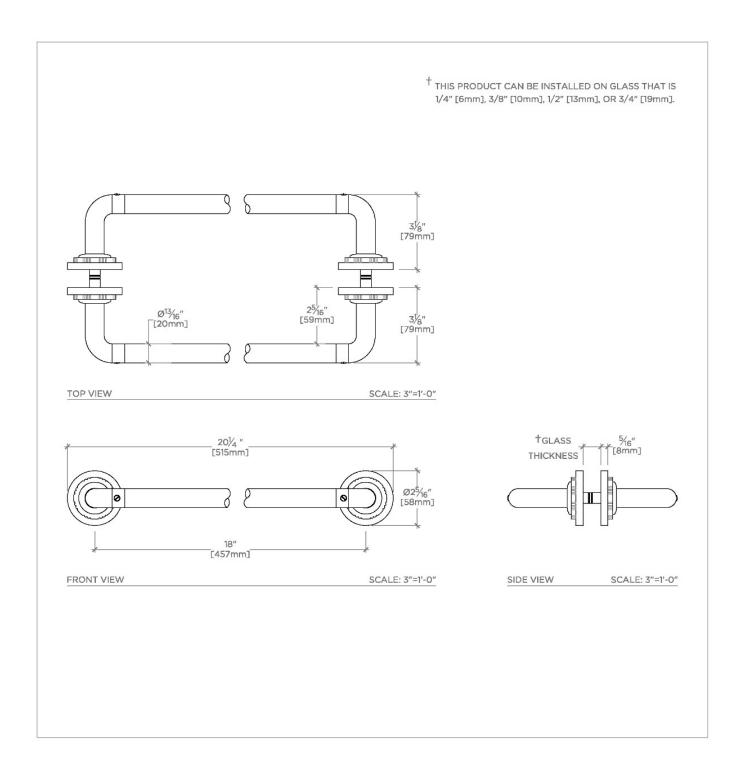

CODES & STANDARDS

**PRODUCT FEATURES** 

All Mounting Hardware Included

Solid Brass Construction

Can accommodate glass thickness between 1/4" [6mm] to 3/4" [18mm]

Stocked in Brass, Chrome and Nickel

CERTIFICATIONS