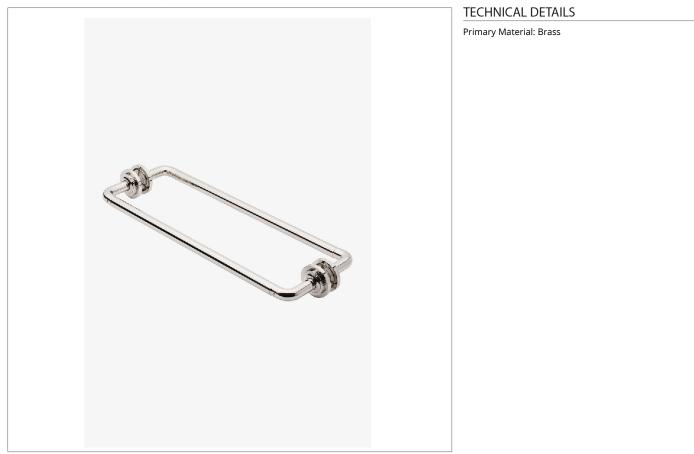

## HENRY CHRONOS

Henry Chronos 18" Double Sided Glass Mounted Towel Bars

SHOWN IN HENRY CHRONOS 18" DOUBLE SIDED GLASS MOUNTED TOWEL BARS | CN18G2

## HENRY CHRONOS

Henry Chronos 18" Double Sided Glass Mounted Towel Bars

CN18G2