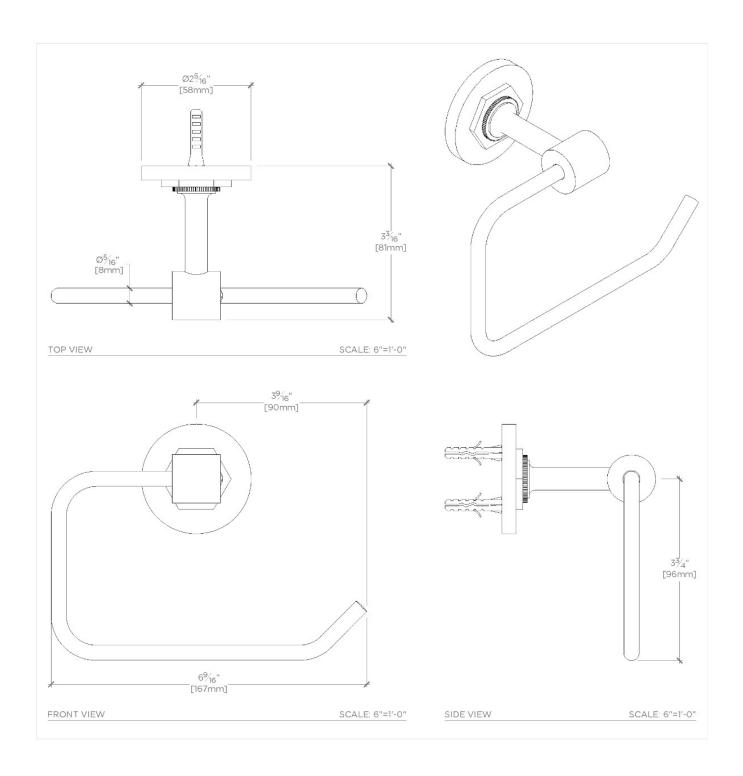

INSPIRATION CODES & STANDARDS

Influenced by the connection of industry and art Henry easily transitions between modern, traditional, utilitarian and classic settings.

PRODUCT FEATURES

6 9/16" x 3 3/16" x 4 13/16"

Made of Brass

Wall Mounted

8 lb

**CERTIFICATIONS** 

PRODUCT (NOTES)

HENRY HNPH01

Henry Swing Arm Paper Holder