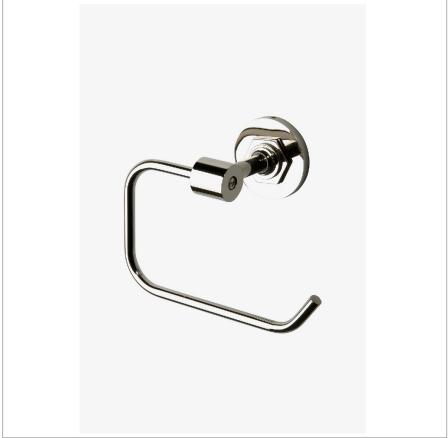

## WATERWORKS

HENRY HNPH01

Henry Swing Arm Paper Holder

## **TECHNICAL DETAILS**

Adjustable Levelers Feet: N Escutcheon Primary Material: Brass Installation Type: Wall Mounted Primary Material: Brass Suggested Application: Bath

SHOWN IN HENRY SWING ARM PAPER HOLDER | HNPH01