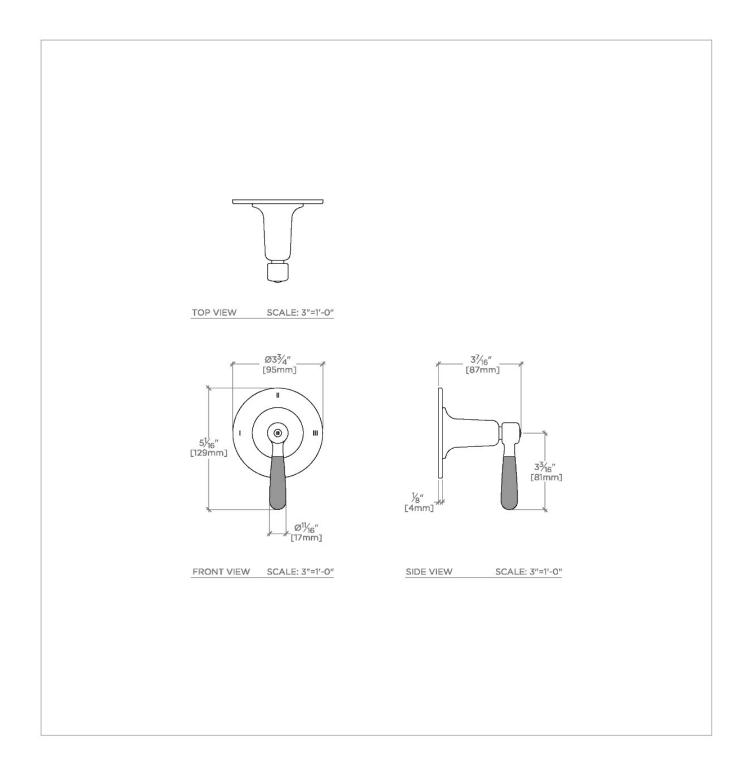

## RR3P10

Riverun Three Way Diverter Valve Trim for Pressure Balance with Roman Numerals and Two-Tone Lever Handle

SHOWN IN RIVERUN THREE WAY DIVERTER VALVE TRIM FOR PRESSURE BALANCE WITH ROMAN NUMERALS AND TWO-TONE LEVER HANDLE | RR3P10