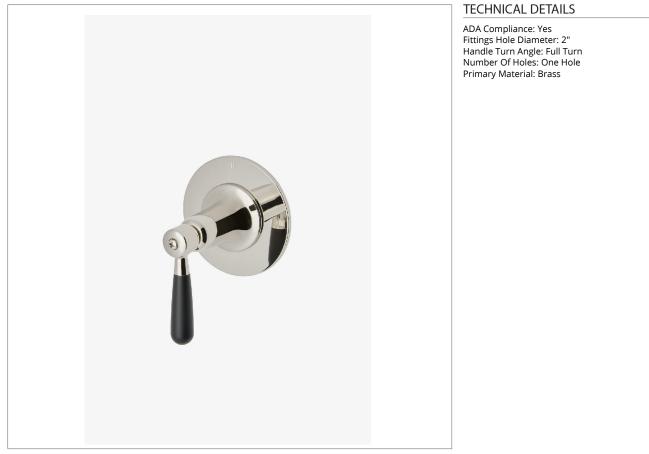

## RR3P10

Riverun Three Way Diverter Valve Trim for Pressure Balance with Roman Numerals and Two-Tone Lever Handle

SHOWN IN RIVERUN THREE WAY DIVERTER VALVE TRIM FOR PRESSURE BALANCE WITH ROMAN NUMERALS AND TWO-TONE LEVER HANDLE | RR3P10

**PRODUCT FEATURES** 

Features Two-Tone Lever Handle

For use with a Pressure Balance shower system and three waterway outlets such as a handshower, shower head, or tub spout Feature Roman Numerals representing outlet position

Stocked in Nickel/Matte Black and Brass/Matte Black

Requires valve rough sold separately

CERTIFICATIONS

PRODUCT (NOTES)