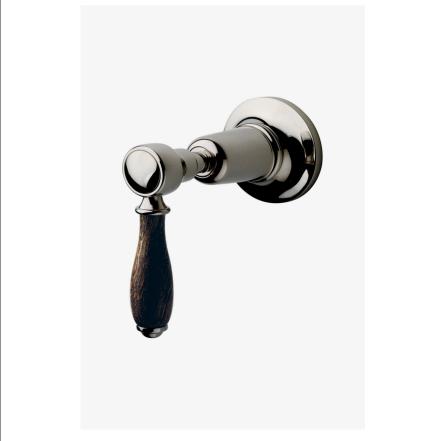

## Easton Classic Volume Control Valve Trim with Oak Lever Handle

#### L SHOWN IN EASTON CLASSIC VOLUME CONTROL VALVE TRIM WITH OAK LEVER HANDLE| EAVC75