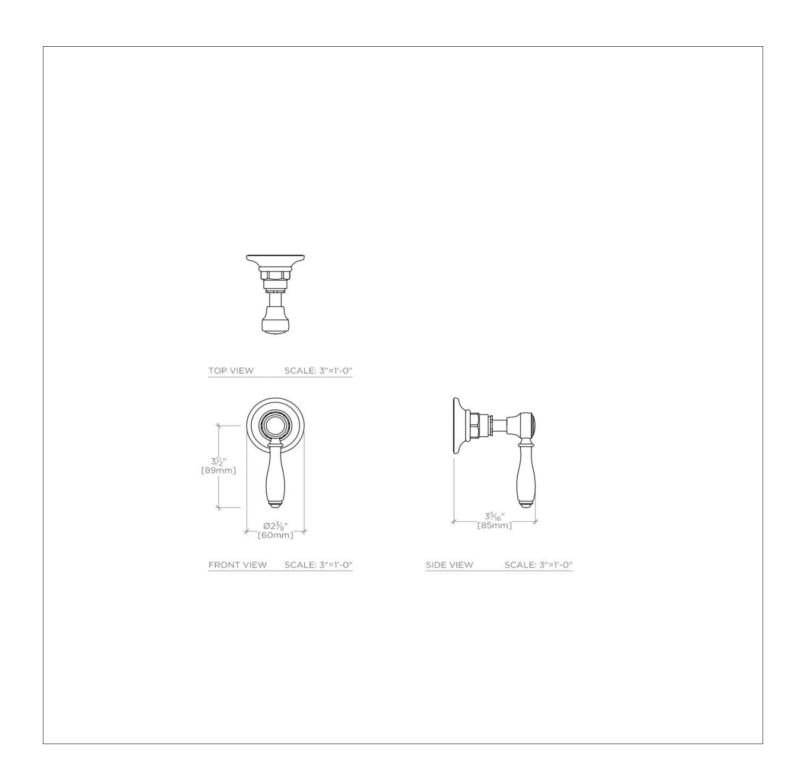

### **TECHNICAL DETAILS**

ADA Compliance: Yes

Control Valve Rough-in Depth Maximum: 107 mm Control Valve Rough-in Depth Minimum: 64 mm Diverter Valve Rough-in Depth Maximum: 96 mm Diverter Valve Rough-in Depth Minimum: 72 mm Depth / Width: 89 mm

Height: 64 mm Integrated Diverter: N Length: 64 mm Primary Material: Brass Suggested Application: Bath

**CERTIFICATIONS** 

PRODUCT (NOTES)

Valve sold separately.

EASTON EAVC75

Easton Classic Volume Control Valve Trim with Oak Lever Handle