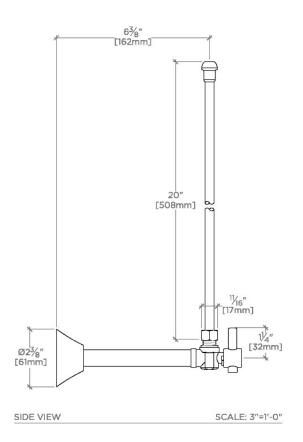

UNIVERSAL ULK2AS

Universal Modern Angle Lavatory Supply Kit 1/2" Sweat  $\times$  3/8" O.D. Compression

**TECHNICAL DETAILS** 

SHOWN IN UNIVERSAL MODERN ANGLE LAVATORY SUPPLY KIT 1/2" SWEAT X 3/8" O.D. COMPRESSION | ULK2AS  $\,$ 

PRODUCT FEATURES

**CERTIFICATIONS** 

Lavatory Supply Kit

Angle Stops Include Modern Lever Handles

Stocked in Chrome, Nickel, Brass, Dark Nickel and Matte Black

PRODUCT (NOTES)

UNIVERSAL ULK2AS

Universal Modern Angle Lavatory Supply Kit 1/2" Sweat x 3/8" O.D. Compression