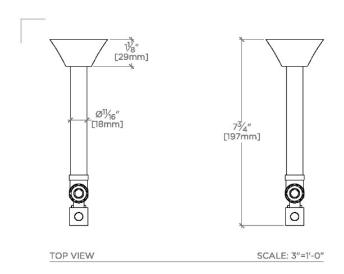

UNIVERSAL ULK2AS

Universal Modern Angle Lavatory Supply Kit 1/2" Sweat  $\times$  3/8" O.D. Compression

**TECHNICAL DETAILS** 

SHOWN IN UNIVERSAL MODERN ANGLE LAVATORY SUPPLY KIT 1/2" SWEAT X 3/8" O.D. COMPRESSION | ULK2AS  $\,$ 

PRODUCT FEATURES

**CERTIFICATIONS** 

Lavatory Supply Kit

Angle Stops Include Modern Lever Handles

Stocked in Chrome, Nickel, Brass, Dark Nickel and Matte Black

PRODUCT (NOTES)

UNIVERSAL ULK2AS

Universal Modern Angle Lavatory Supply Kit 1/2" Sweat x 3/8" O.D. Compression