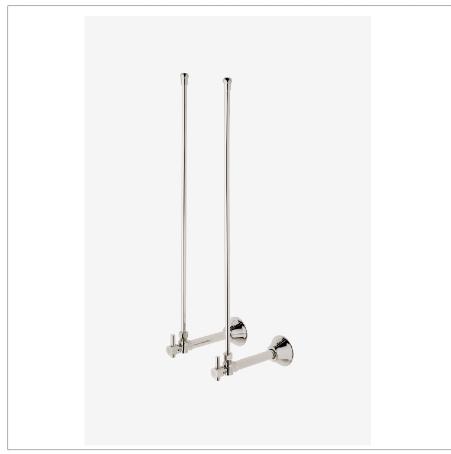

UNIVERSAL ULK2AS

Universal Modern Angle Lavatory Supply Kit 1/2" Sweat  $\times$  3/8" O.D. Compression

**TECHNICAL DETAILS** 

SHOWN IN UNIVERSAL MODERN ANGLE LAVATORY SUPPLY KIT 1/2" SWEAT X 3/8" O.D. COMPRESSION | ULK2AS  $\,$ 

PRODUCT FEATURES

**CERTIFICATIONS** 

Lavatory Supply Kit

Angle Stops Include Modern Lever Handles

Stocked in Chrome, Nickel, Brass, Dark Nickel and Matte Black

PRODUCT (NOTES)

UNIVERSAL ULK2AS

Universal Modern Angle Lavatory Supply Kit 1/2" Sweat x 3/8" O.D. Compression