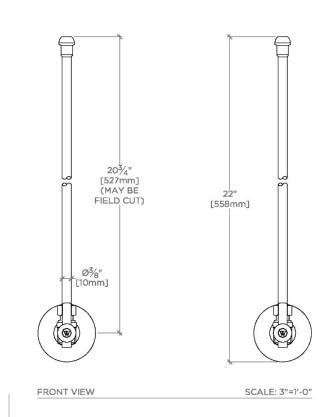

UNIVERSAL ULK2AS

Universal Modern Angle Lavatory Supply Kit 1/2" Sweat  $\times$  3/8" O.D. Compression

**TECHNICAL DETAILS** 

SHOWN IN UNIVERSAL MODERN ANGLE LAVATORY SUPPLY KIT 1/2" SWEAT X 3/8" O.D. COMPRESSION | ULK2AS  $\,$ 

PRODUCT FEATURES

**CERTIFICATIONS** 

Lavatory Supply Kit

Angle Stops Include Modern Lever Handles

Stocked in Chrome, Nickel, Brass, Dark Nickel and Matte Black

PRODUCT (NOTES)

UNIVERSAL ULK2AS

Universal Modern Angle Lavatory Supply Kit 1/2" Sweat x 3/8" O.D. Compression