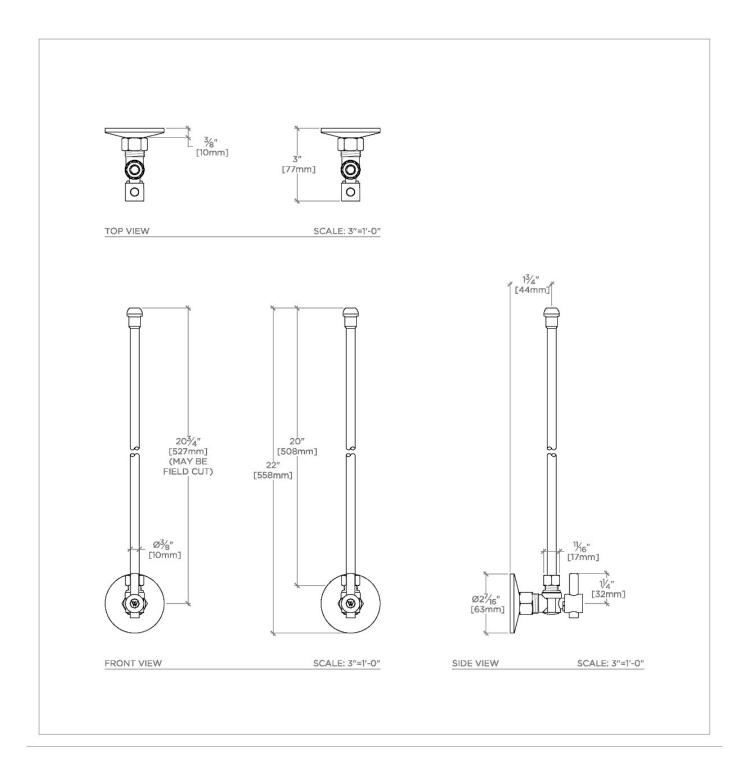

CODES & STANDARDS

**PRODUCT FEATURES** 

Lavatory Supply Kit

Angle Stops Include Modern Lever Handles

Stocked in Chrome, Nickel, Brass, Dark Nickel and Matte Black

PRODUCT (NOTES)

CERTIFICATIONS