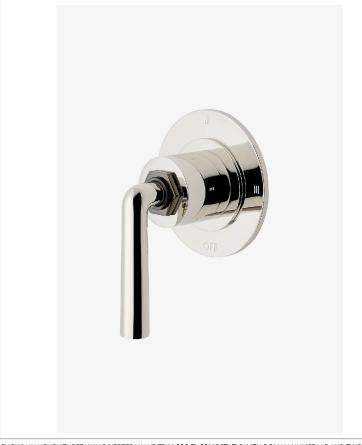

# WATERWORKS

Henry HN3T12

Henry Three Way Diverter Valve Trim for Thermostatic with Roman Numerals and Two-Tone Lever Handle

### **PRODUCT FEATURES**

Two-Tone Lever Handle

For Use with a Thermostatic Shower System and Three Waterway Outlets

Features Roman Numerals Representing Outlet Position

Stocked in Brass/Dark Nickel and Nickel/Dark Nickel

# PRODUCT (NOTES)

Henry HN3T12

Henry Three Way Diverter Valve Trim for Thermostatic with Roman Numerals and Two-Tone Lever Handle