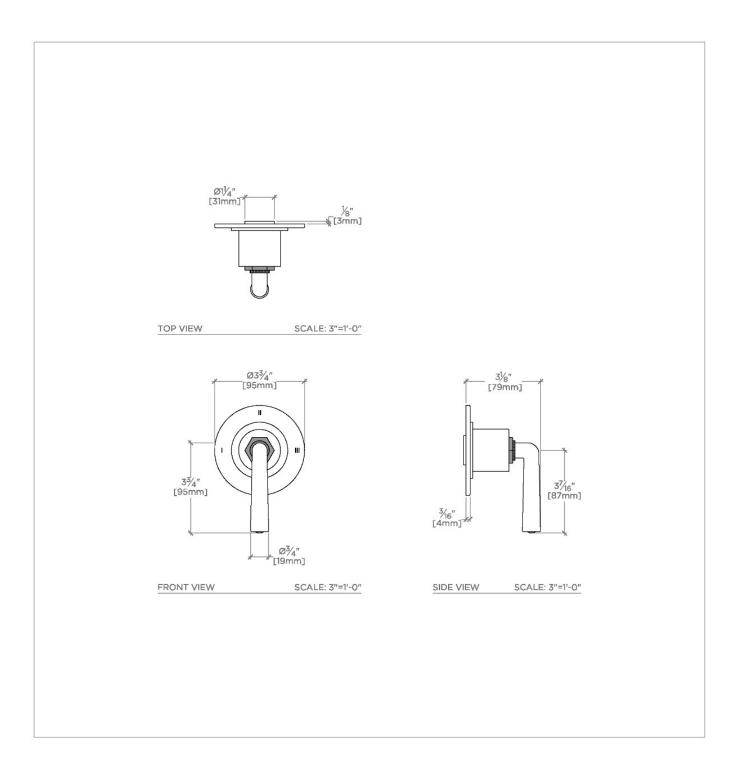

# **TECHNICAL DETAILS**

ADA Compliance: Yes Fittings Hole Diameter: 51 mm Handle Turn Angle: Full Turn Number Of Holes: One Hole Primary Material: Brass

SHOWN IN HENRY THREE WAY DIVERTER VALVE TRIM FOR THERMOSTATIC WITH ROMAN NUMERALS AND TWO-TONE LEVER HANDLE  $\mid$  HN3T12