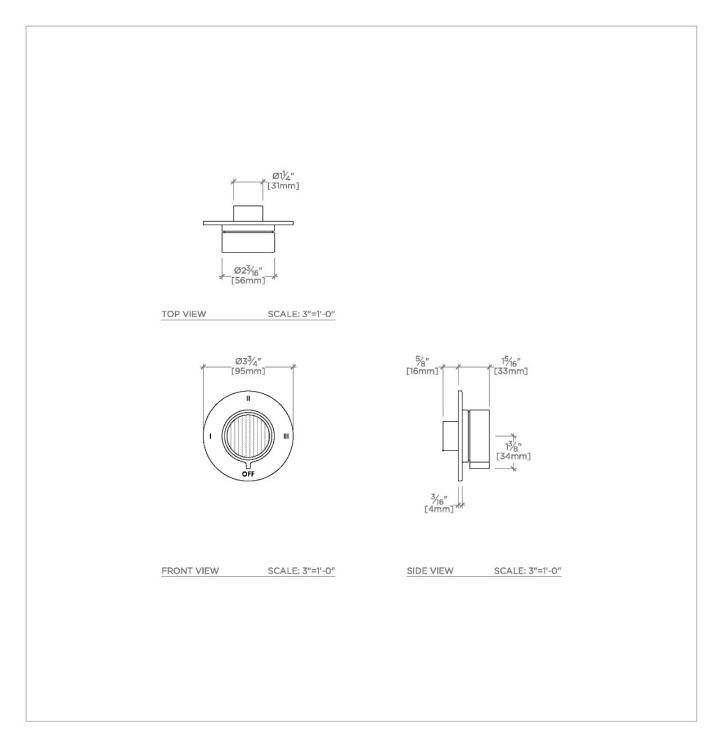

## B3T15C

Bond Union Series Three Way Thermostatic Diverter Trim with Roman Numerals and Guilloche Link Knob Handle in Nickel

SHOWN IN BOND UNION SERIES THREE WAY THERMOSTATIC DIVERTER TRIM WITH ROMAN NUMERALS AND GUILLOCHE LINK KNOB HANDLE IN NICKEL | B3T15C

**PRODUCT FEATURES** 

Knob Handle

For use with a Thermostatic shower system and three waterway outlets such as a handshower, shower head, and tub spout Features Guilloche Link Pattern Knob Handle

Stocked in Nickel and Brass