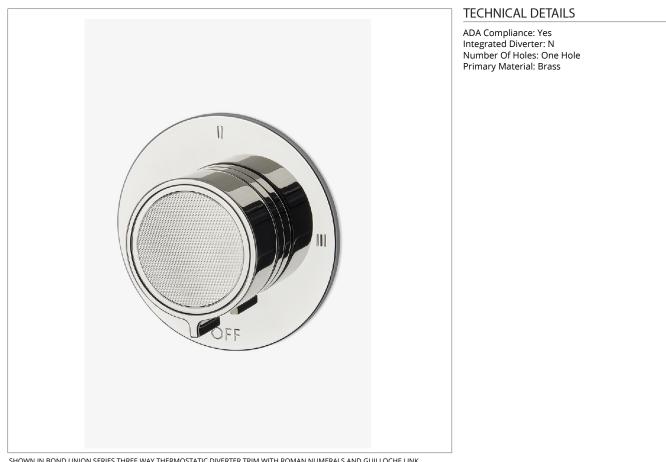

## B3T15C

Bond Union Series Three Way Thermostatic Diverter Trim with Roman Numerals and Guilloche Link Knob Handle in Nickel

SHOWN IN BOND UNION SERIES THREE WAY THERMOSTATIC DIVERTER TRIM WITH ROMAN NUMERALS AND GUILLOCHE LINK KNOB HANDLE IN NICKEL | B3T15C

**PRODUCT FEATURES** 

Knob Handle

For use with a Thermostatic shower system and three waterway outlets such as a handshower, shower head, and tub spout Features Guilloche Link Pattern Knob Handle

Stocked in Nickel and Brass