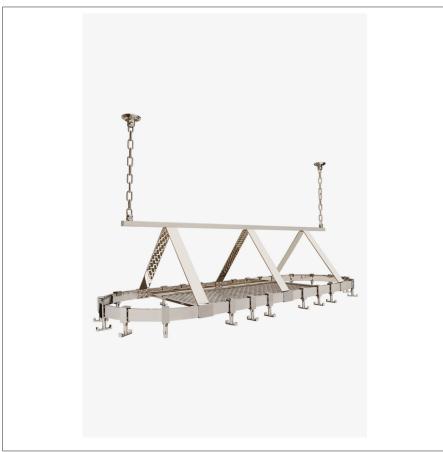

## RHPR01 **RUTHERFORD**

Rutherford Ceiling Mounted Pot Rack

## **INSPIRATION**

Fashioned after vintage railway brass luggage racks, the Rutherford maintains a modern appeal with its sleek geometric lines. In addition to hooks for hanging kitchen tools, the Rutherford features a thatched metal rack for maximizing storage in small spaces.

## PRODUCT FEATURES

Modern proprietary design.

Ceiling mounted.

Available in Chrome, Nickel, Matte Nickel, Burnished Nickel, and Unlacquered Brass.

Custom sized to fit.

Hooks included.

RUTHERFORD RHPR01

Rutherford Ceiling Mounted Pot Rack