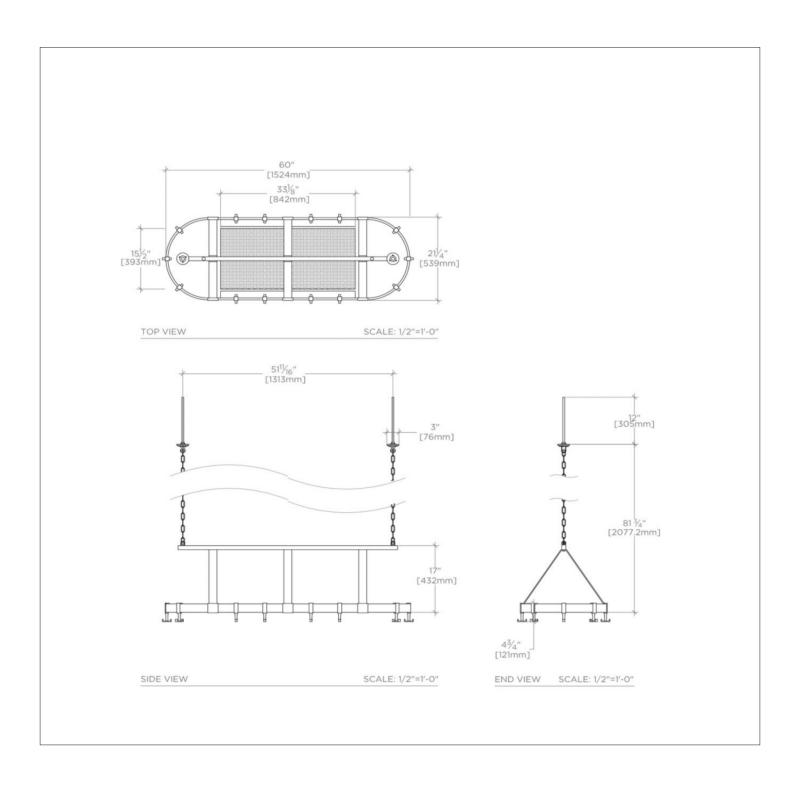

## TECHNICAL DETAILS

Depth / Width: 540 mm Height: 2076 mm Length: 1524 mm

SHOWN IN RUTHERFORD CEILING MOUNTED POT RACK RHPR01