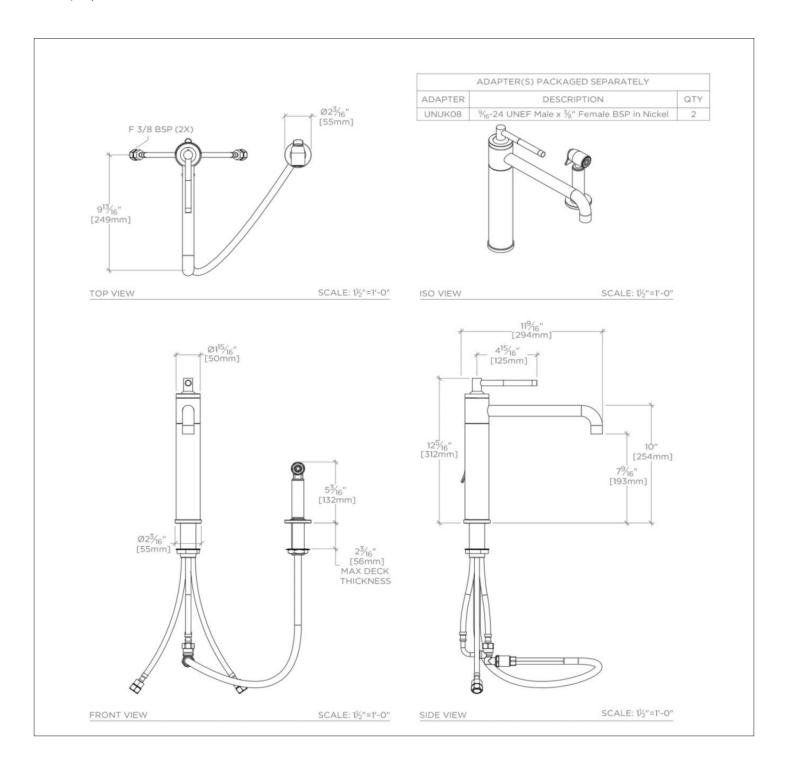

## **TECHNICAL DETAILS**

Depth / Width: 294 mm

Height: 313 mm

Inlet Connection Type: Female G/BSPP

Length: 56 mm

Primary Material: Brass

Restricted Maximum Flow Rate: 8.3 liters/min

Spray Included in Unit: Y

Suggested Application: Bar, Kitchen, Laundry

Valve Material: Ceramic

Water Pressure Maximum: 5.5 bar Water Pressure Minimum: 1.5 bar

Water Pressure Recommended: 3.0 bar

UNIVERSAL UN10KM

Universal Modern One Hole Kitchen Faucet, Metal Lever Handles and Spray