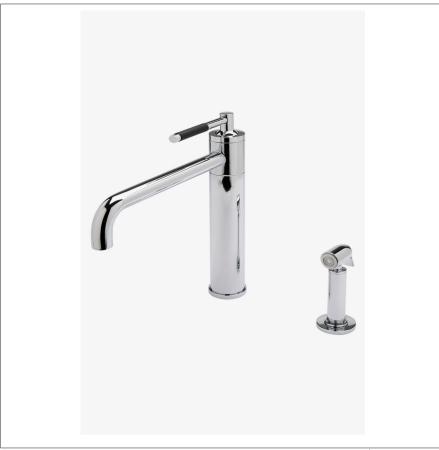

UNIVERSAL UN10KM

Universal Modern One Hole Kitchen Faucet, Metal Lever Handles and Spray

SHOWN IN UNIVERSAL MODERN ONE HOLE HIGH PROFILE KITCHEN FAUCET, METAL LEVER HANDLE AND SPRAY UNKM10

## **PRODUCT FEATURES**

The design of the modern single hole kitchen mixer is a tall slender column with a functional rubber sleeved lever. Streamlined, clean and efficient, the scale is dynamic and the form modern and sophisticated.

Features a tilt and turn handle operation with a swivel spout constructed of brass. Spray is constructed of stainless steel.