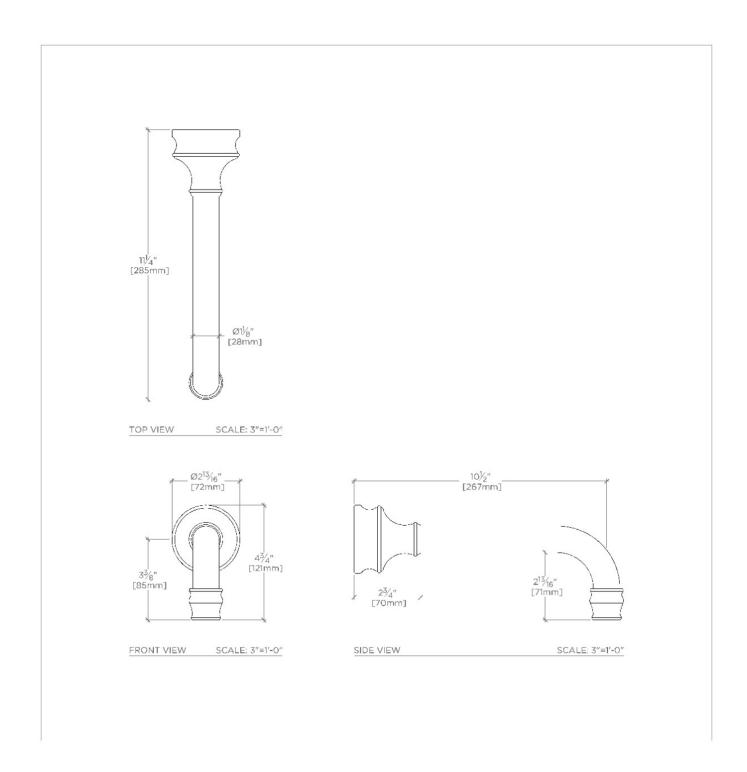

# **TECHNICAL DETAILS**

Adjustable Versus Fixed Spray: Fixed Spray Depth/Width: 10 1/2"
Escutcheon Primary Material: Brass Fittings Hole Diameter: 1 3/8"
Height: 3"
Inlet Connection Size: 3/4"
Inlet Connection Type: Female NPT Installation Type: Wall Mounted Length: 3"
Primary Material: Brass Spout Swivel: N
Suggested Application: Bath
Water Pressure Maximum: 85.0 psi

Water Pressure Minimum: 20.0 psi Water Pressure Recommended: 45.0 psi

SHOWN IN ETOILE WALL MOUNTED TUB SPOUT | ETTS62