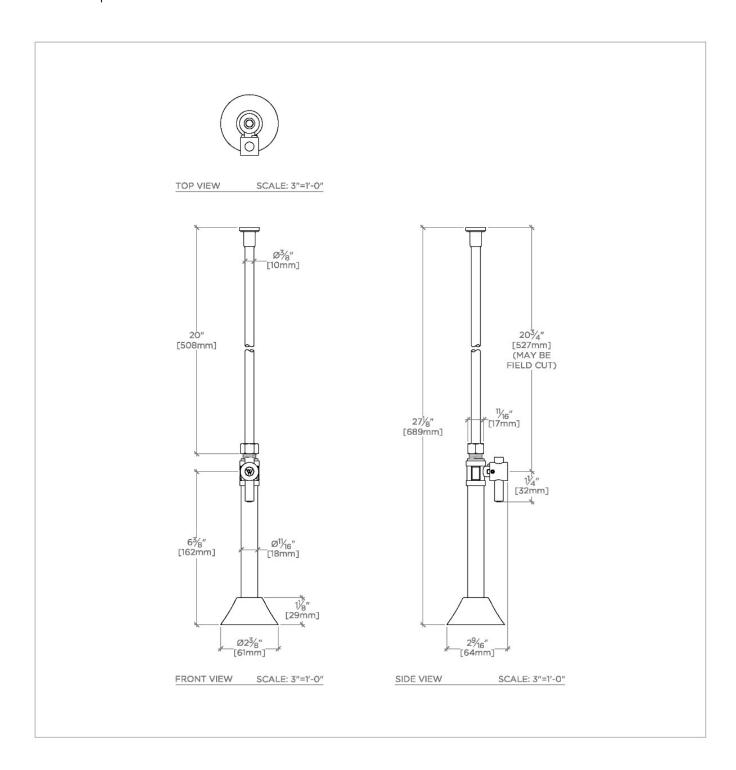

Universal **UWK2SS** 

Universal Modern Straight Watercloset Supply Kit 1/2" Sweat x 3/8" O.D. Compression

**TECHNICAL DETAILS** 

SHOWN IN UNIVERSAL MODERN STRAIGHT WATERCLOSET SUPPLY KIT 1/2" SWEAT X 3/8" O.D. COMPRESSION | UWK2SS

**PRODUCT FEATURES CERTIFICATIONS** 

Watercloset Supply Kit

Straight Stops Include Modern Lever Handles

Stocked in Chrome, Nickel, Brass, Dark Nickel and Matte Black

PRODUCT (NOTES)

Universal UWK2SS

Universal Modern Straight Watercloset Supply Kit 1/2" Sweat x 3/8" O.D. Compression