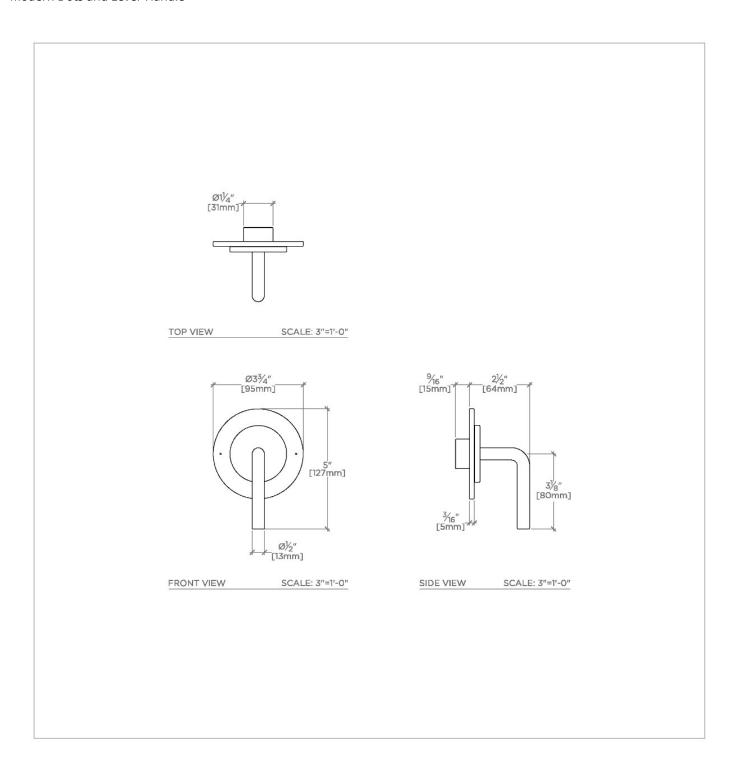

## **TECHNICAL DETAILS**

ADA Compliance: Yes Fittings Hole Diameter: 51 mm Handle Turn Angle: Quarter Turn Each Way Number Of Holes: One Hole Primary Material: Brass

SHOWN IN FLYTE TWO WAY DIVERTER VALVE TRIM FOR THERMOSTATIC WITH MODERN DOTS AND LEVER HANDLE  $\parallel$  FL2T10