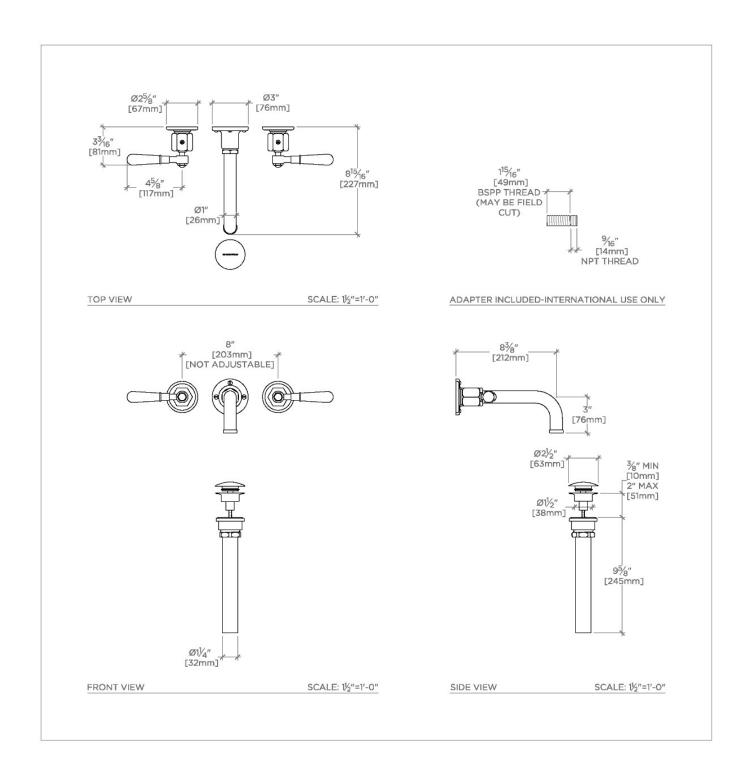

# **TECHNICAL DETAILS**

ADA Compliance: Yes Restricted Maximum Flow Rate: 4.5 liters/min

SHOWN IN REGULATOR WALL MOUNTED LAVATORY FAUCET WITH LEVER HANDLES | RGLS73

## **PRODUCT FEATURES**

Lever Handles

Includes Universal Push-Touch Drain (UNLD23) which fits 1-1/2" through 1-3/4" drain hole openings

Stocked in Nickel and Brass

Available in 1.2gpm (4.5L/min) flow rate