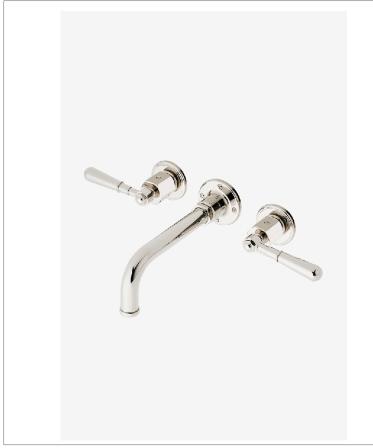

Regulator RGLS73

Regulator Wall Mounted Lavatory Faucet with Lever Handles

# **TECHNICAL DETAILS**

ADA Compliance: Yes Restricted Maximum Flow Rate: 4.5 liters/min

SHOWN IN REGULATOR WALL MOUNTED LAVATORY FAUCET WITH LEVER HANDLES | RGLS73

## **PRODUCT FEATURES**

Lever Handles

Includes Universal Push-Touch Drain (UNLD23) which fits 1-1/2" through 1-3/4" drain hole openings

Stocked in Nickel and Brass

Available in 1.2gpm (4.5L/min) flow rate