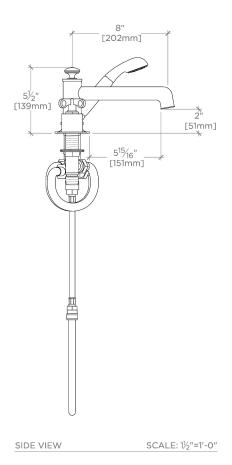

## **TECHNICAL DETAILS**

ADA Compliance: No

Adjustable Versus Fixed Spray: Fixed Spray

Deck Thickness Maximum: 1 3/8"

Deck Thickness Minimum: 3/16"

Depth/Width: 10" Diameter Of Head: 1 7/8"

Escutcheon Primary Material: Brass Fittings Hole Diameter: 1 5/8"

Flow Restriction Options: 2.0, 1.75, 1.5, 0.92

Handle Spread Maximum: 12" Handle Spread Minimum: 10" Handle Turn Angle: Quarter Turn Handshower Spray Hose Length: 79"

Height: 6 5/16"

Inlet Connection Size: 3/4"

Inlet Connection Type: Male NPT Adapter Inlet Supply Spread Maximum: 12" Inlet Supply Spread Minimum: 10" Installation Type: Deck Mounted

Integrated Diverter: N Integrated Spray: N Length: 17 3/8"

Number Of Handles: Two Number Of Holes: Four Hole