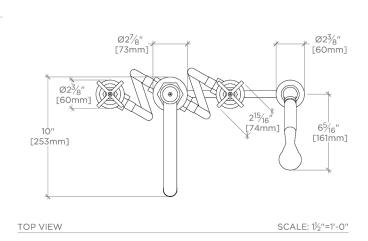

## **TECHNICAL DETAILS**

ADA Compliance: No

Adjustable Versus Fixed Spray: Fixed Spray

Deck Thickness Maximum: 1 3/8"

Deck Thickness Minimum: 3/16"

Depth/Width: 10" Diameter Of Head: 1 7/8"

Escutcheon Primary Material: Brass Fittings Hole Diameter: 1 5/8"

Flow Restriction Options: 2.0, 1.75, 1.5, 0.92

Handle Spread Maximum: 12" Handle Spread Minimum: 10" Handle Turn Angle: Quarter Turn Handshower Spray Hose Length: 79"

Height: 6 5/16"

Inlet Connection Size: 3/4"

Inlet Connection Type: Male NPT Adapter Inlet Supply Spread Maximum: 12" Inlet Supply Spread Minimum: 10" Installation Type: Deck Mounted

Integrated Diverter: N Integrated Spray: N Length: 17 3/8"

Number Of Handles: Two Number Of Holes: Four Hole