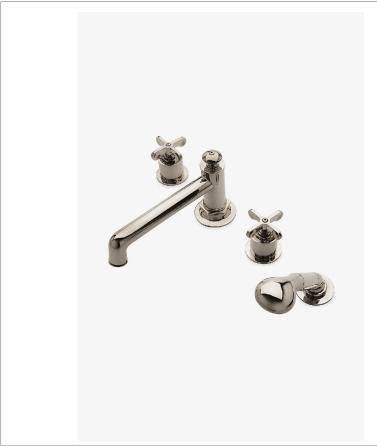

**HENRY** HNTF01

Henry Low Profile Concealed Tub Filler With Handshower and Metal Cross Handles

SHOWN IN HENRY LOW PROFILE CONCEALED TUB FILLER WITH HANDSHOWER AND METAL CROSS HANDLES | HNTF01