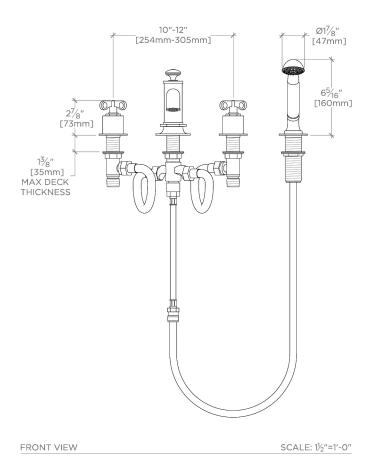

## **TECHNICAL DETAILS**

ADA Compliance: No

Adjustable Versus Fixed Spray: Fixed Spray

Deck Thickness Maximum: 1 3/8"

Deck Thickness Minimum: 3/16"

Depth/Width: 10" Diameter Of Head: 1 7/8"

Escutcheon Primary Material: Brass Fittings Hole Diameter: 1 5/8"

Flow Restriction Options: 2.0, 1.75, 1.5, 0.92

Handle Spread Maximum: 12" Handle Spread Minimum: 10" Handle Turn Angle: Quarter Turn Handshower Spray Hose Length: 79"

Height: 6 5/16"

Inlet Connection Size: 3/4"

Inlet Connection Type: Male NPT Adapter Inlet Supply Spread Maximum: 12" Inlet Supply Spread Minimum: 10" Installation Type: Deck Mounted

Integrated Diverter: N Integrated Spray: N Length: 17 3/8"

Number Of Handles: Two Number Of Holes: Four Hole