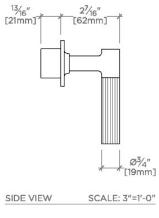

## BOND

Bond Union Series Volume Control with Enamel Guilloche Lines Lever Handle

### BVC12D

TOP VIEW SCALE: 3"=1'-0"

SCALE: 3"=1'-0"

FRONT VIEW