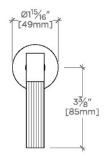

Lines Lever Handle



SHOWN IN BOND UNION SERIES VOLUME CONTROL WITH ENAMEL GUILLOCHE LINES LEVER HANDLE | BVC12D

#### **INSPIRATION**

Modern designs infused with rare soul and artistry. Explore our wide range of Bond bath and kitchen elements, from fittings to fixtures to hardware.

CODES & STANDARDS ASME A112.18.1/CSA B125.1, State of MA

**PRODUCT FEATURES** 

Lever Handle

Used to control water flow to a single waterway outlet such as a showerhead, handshower, or tub spout

Features Guilloche Lines combined with Enamel Handle

Stocked in Nickel and Brass

Requires rough valve, sold separately: GUVC18/ GUVC19 or GUVC16 /GUVC17

CERTIFICATIONS



PRODUCT (NOTES)

## BOND

Bond Union Series Volume Control with Enamel Guilloche Lines Lever Handle

### BVC12D



TOP VIEW SCALE: 3"=1'-0"



SCALE: 3"=1'-0"

FRONT VIEW