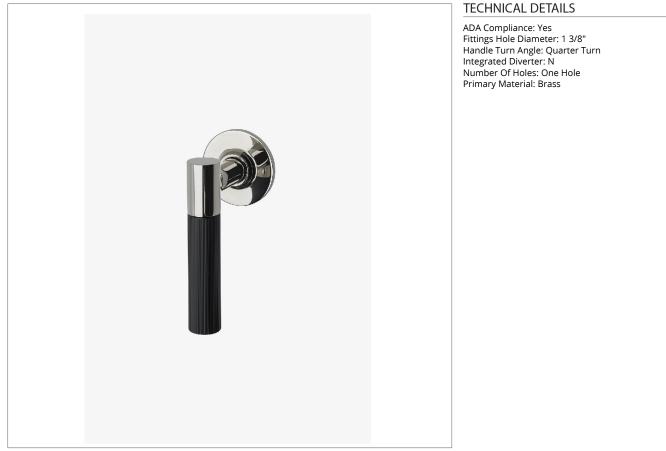

# BVC12D

Bond Union Series Volume Control with Enamel Guilloche Lines Lever Handle

SHOWN IN BOND UNION SERIES VOLUME CONTROL WITH ENAMEL GUILLOCHE LINES LEVER HANDLE | BVC12D

**PRODUCT FEATURES** 

Lever Handle

Used to control water flow to a single waterway outlet such as a showerhead, handshower, or tub spout

Features Guilloche Lines combined with Enamel Handle

Stocked in Nickel and Brass

Requires rough valve, sold separately: GUVC18/ GUVC19 or GUVC16 /GUVC17

CERTIFICATIONS

PRODUCT (NOTES)