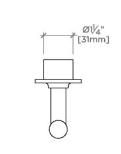

ntrol with Enamel Guilloche Lines Lever Handle



SHOWN IN BOND UNION SERIES VOLUME CONTROL WITH ENAMEL GUILLOCHE LINES LEVER HANDLE | BVC12D

#### **INSPIRATION**

Modern designs infused with rare soul and artistry. Explore our wide range of Bond bath and kitchen elements, from fittings to fixtures to hardware.

CODES & STANDARDS ASME A112.18.1/CSA B125.1, State of MA

**PRODUCT FEATURES** 

Lever Handle

Used to control water flow to a single waterway outlet such as a showerhead, handshower, or tub spout

Features Guilloche Lines combined with Enamel Handle

Stocked in Nickel and Brass

Requires rough valve, sold separately: GUVC18/ GUVC19 or GUVC16 /GUVC17

CERTIFICATIONS



PRODUCT (NOTES)

## BOND

Bond Union Series Volume Control with Enamel Guilloche Lines Lever Handle

### BVC12D



TOP VIEW SCALE: 3"=1'-0"



SCALE: 3"=1'-0"

FRONT VIEW