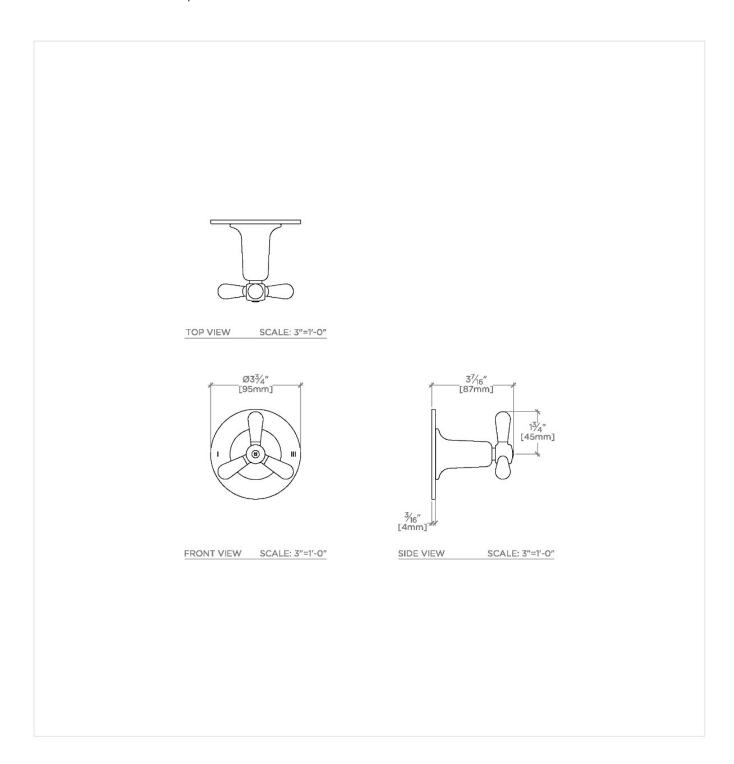

# TECHNICAL DETAILS

ADA Compliance: Yes Fittings Hole Diameter: 2" Handle Turn Angle: Full Turn Number Of Holes: One Hole Primary Material: Brass

SHOWN IN RIVERUN THREE WAY DIVERTER VALVE TRIM FOR PRESSURE BALANCE WITH ROMAN NUMERALS AND TRI-SPOKE HANDLE | RR3P02