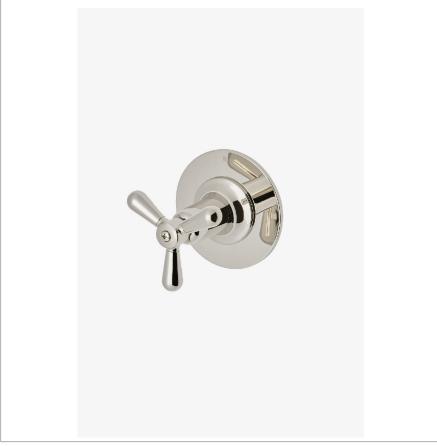

# WATERWORKS

RIVERUN RR3P02

Riverun Three Way Diverter Valve Trim for Pressure Balance with Roman Numerals and Tri-Spoke Handle

# PRODUCT (NOTES)

RIVERUN RR3P02

Riverun Three Way Diverter Valve Trim for Pressure Balance with Roman Numerals and Tri-Spoke Handle