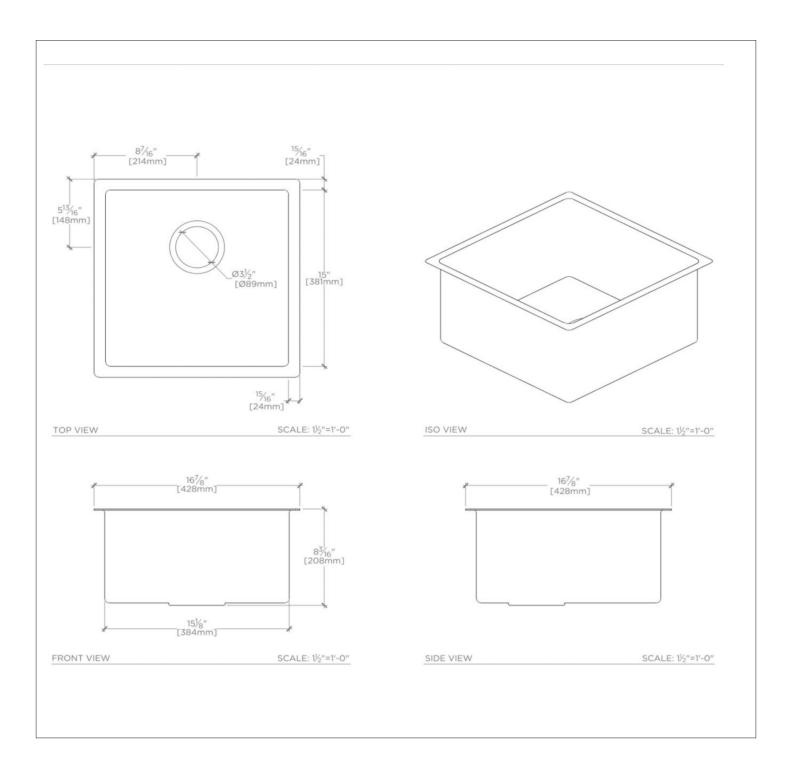

**TECHNICAL DETAILS** 

ADA Compliance: When installed per ADA guidelines Bowl Shape: Square Drain Hole Diameter: 3 1/2" Drilling Option: None Garbage Disposal: Y Depth / Width: 16 7/8"

Height: 8 3/16" Installation Type: Undermount

Length: 16 7/8"

Outer Rim Shape: Square

KERR KRSK17

Kerr 16 7/8" x 16 7/8" Stainless Steel Undermount Prep Sink with Rear Drain