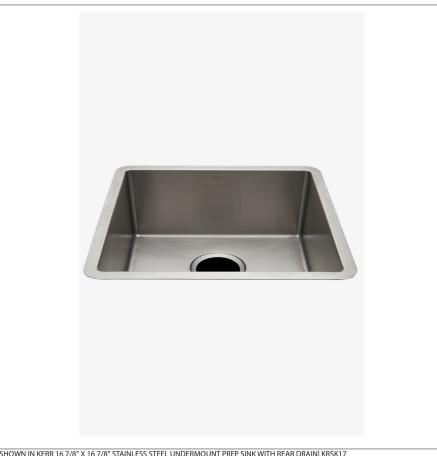

KRSK17 **KERR** 

Kerr 16 7/8" x 16 7/8" Stainless Steel Undermount Prep Sink with Rear Drain

SHOWN IN KERR 16 7/8" X 16 7/8" STAINLESS STEEL UNDERMOUNT PREP SINK WITH REAR DRAIN KRSK17