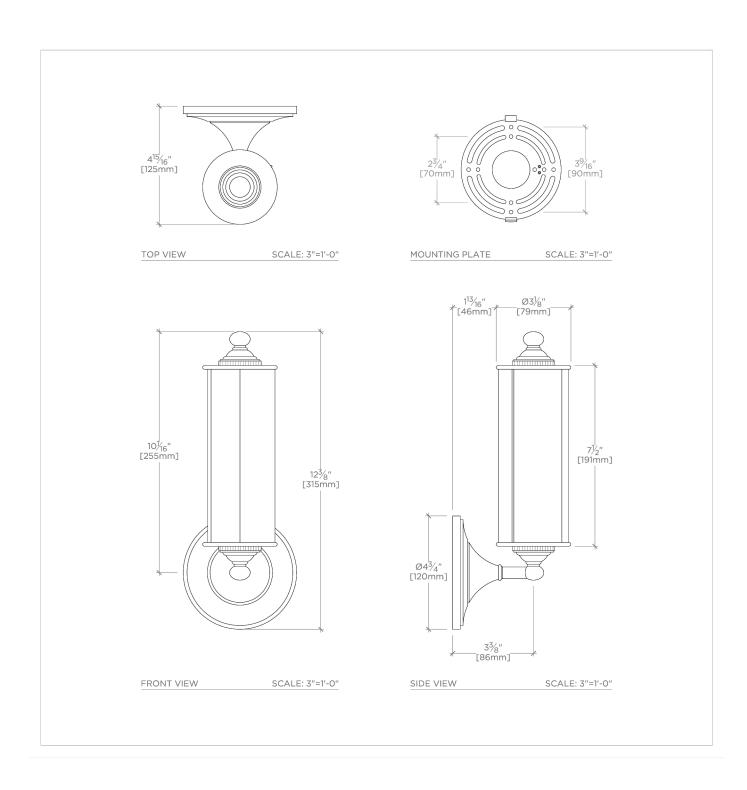

# **TECHNICAL DETAILS**

Ambient Task: Ambient Bulb Base Size: E26 Bulb Type: T-10 Depth/Width: 4 15/16" Height: 12 3/8"

Installation Type: Wall Mounted

Interior Exterior Application: Interior Only Junction Box Orientation: Any

Length: 4 3/4" Number Of Bulbs: One Orientation: Any Primary Material: Brass

Safety Warnings: Do not exceed max wattage (60).

Shade Material: Glass Shade Shape: Cylinder

Suggested Application: All Applications

## **PRODUCT FEATURES**

12 3/8" x 4 15/16" x 4 3/4"

Made of Brass

Wall Mounted

Cylinder Shade

Uses (1) 60W Max Type T10, E26 Type Bulb, (Bulb not included)