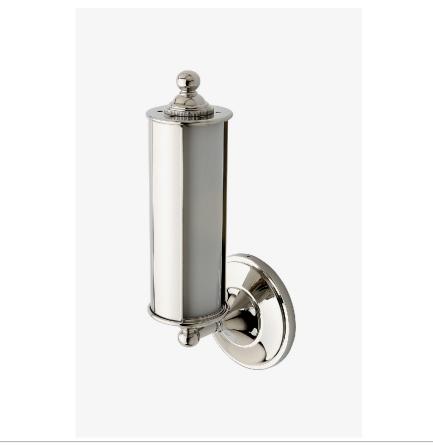

# WATERWORKS

**NAVIGATOR** NALT01

Navigator Wall Mounted Single Arm Sconce with Glass Shade

Voltage: 120.0 Wet/Dry: Damp or Dry

SHOWN IN NAVIGATOR WALL MOUNTED SINGLE ARM SCONCE WITH GLASS SHADE | NALT01