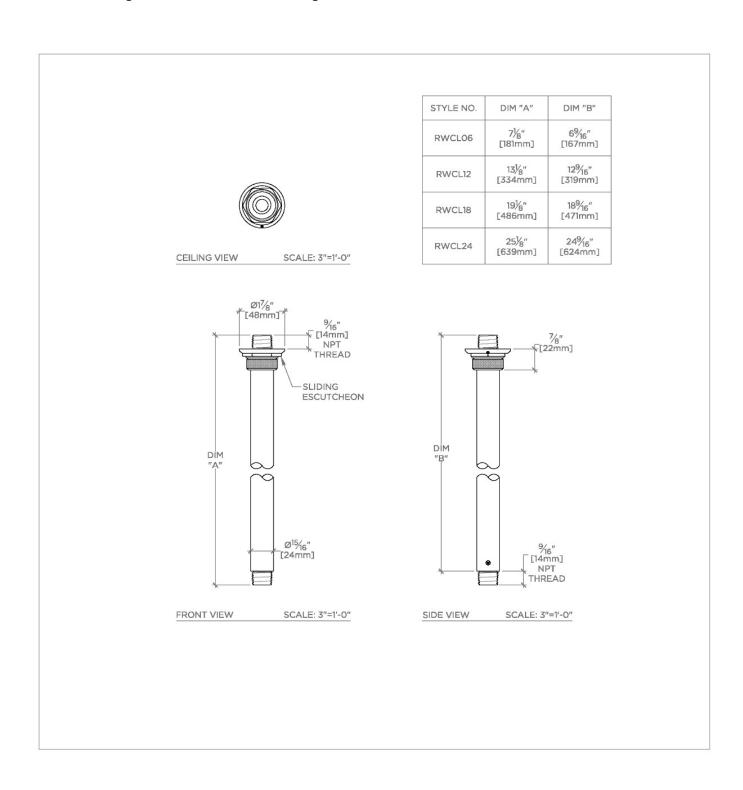

R.W. Atlas RWCL24

R.W. Atlas 24" Ceiling Mounted Shower Arm with Flange

#### **TECHNICAL DETAILS**

Fittings Hole Diameter: 32 mm Inlet Connection Size: 1/2" Inlet Connection Type: Male NPT Outlet Connection Size: 1/2" Outlet Connection Type: Male NPT Water Pressure Recommended: 3.0 bar

### **PRODUCT FEATURES**

Compatible with an assortment of Waterworks showerheads, sold separately

Brass Construction

Includes 24" ceiling mounted shower arm

Stocked in Chrome, Nickel and Brass

# R.W. Atlas RWCL24

R.W. Atlas 24" Ceiling Mounted Shower Arm with Flange