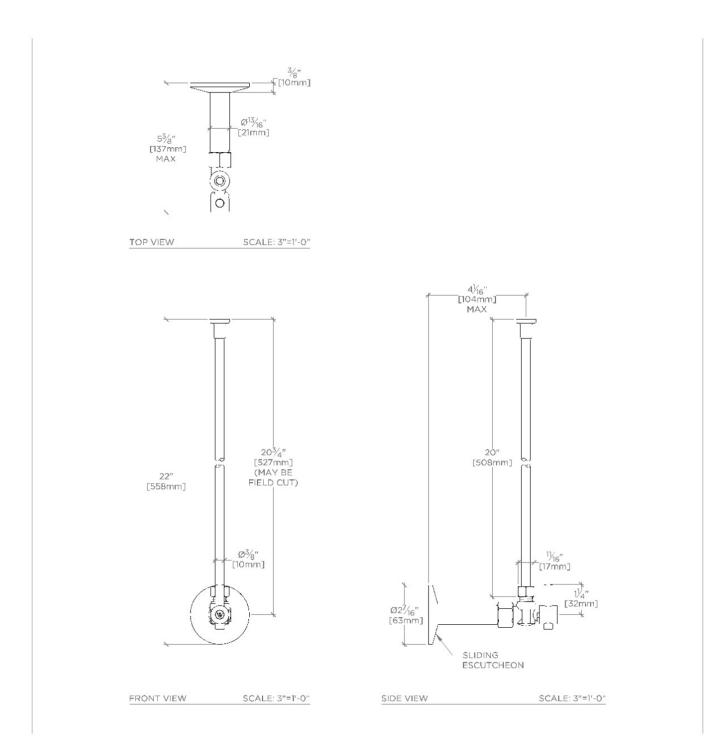

### UWK2AP

Universal Modern Angle Watercloset Supply Kit 1/2" IPS x 3/8" O.D. Compression