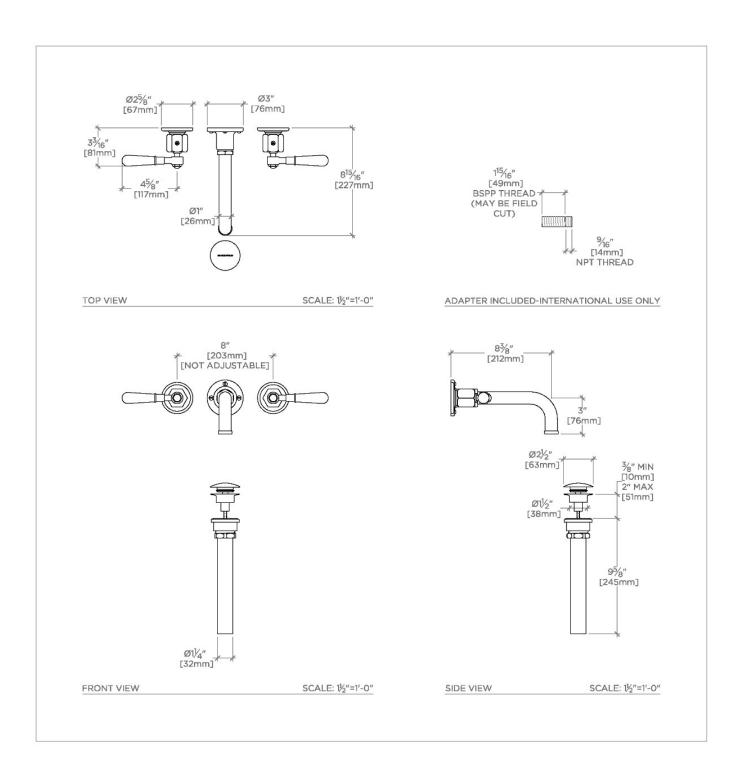

# RGLS73

Regulator Wall Mounted Lavatory Faucet with Lever Handles

## Regulator Wall Mounted Lavatory Faucet with Lever Handles