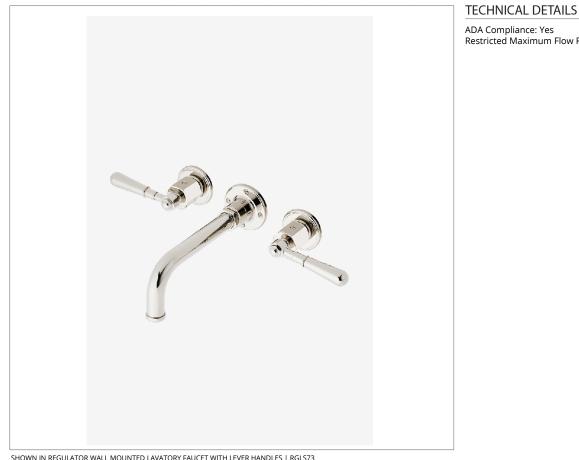

### SHOWN IN REGULATOR WALL MOUNTED LAVATORY FAUCET WITH LEVER HANDLES | RGLS73

## **INSPIRATION**

A play on industrial controls from the early 1900s, when pride was lavished on parts. Translated to handcrafted, fittings project rugged beauty through powerful, detailed shapes.

Restricted Maximum Flow Rate: 1.2 gpm