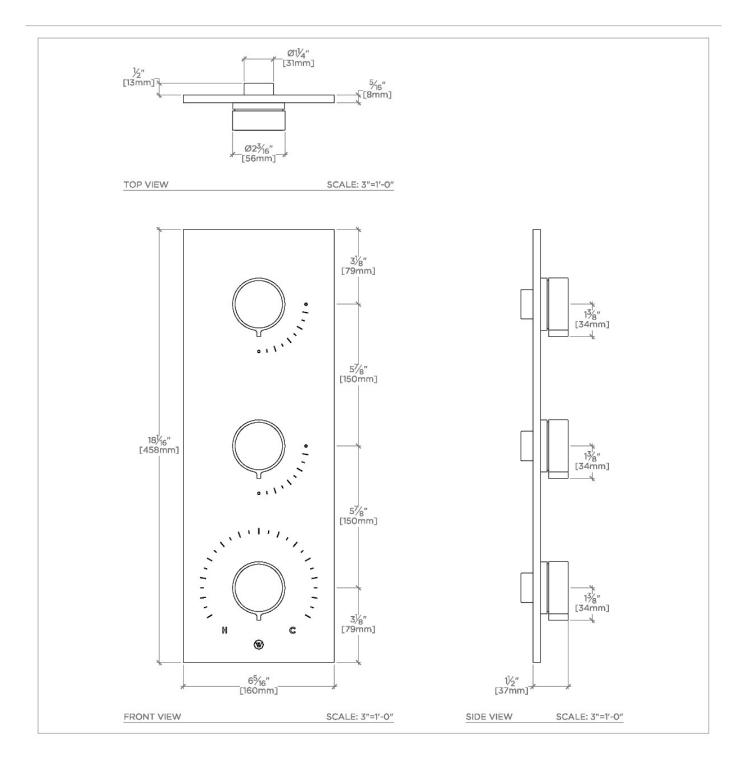

### BTH630

Bond Solo Series Integrated Thermostatic and Dual Volume Control Trim with Knob Handles