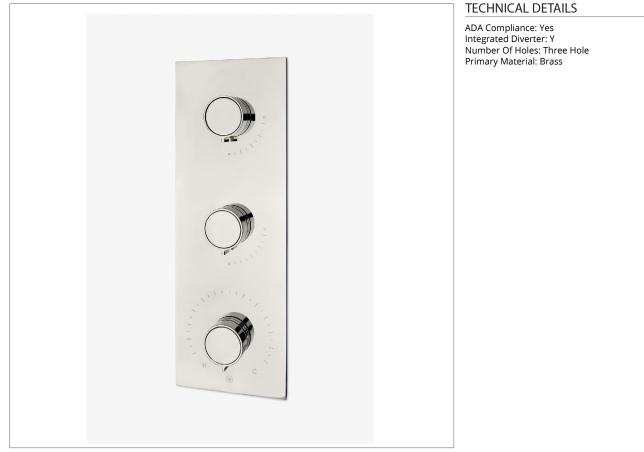

# BTH630

Bond Solo Series Integrated Thermostatic and Dual Volume Control Trim with Knob Handles

SHOWN IN BOND SOLO SERIES INTEGRATED THERMOSTATIC AND DUAL VOLUME CONTROL TRIM WITH KNOB HANDLES | BTH630

PRODUCT FEATURES

Knob Handles

Allows bather to adjust temperature of all waterway outlets with a hot limit safety stop providing anti-scald protection Stocked in Chrome, Nickel, Brass and Dark Nickel

Requires rough valve, sold separately: GUTH74 (USA) or GU74TH (UK/International)